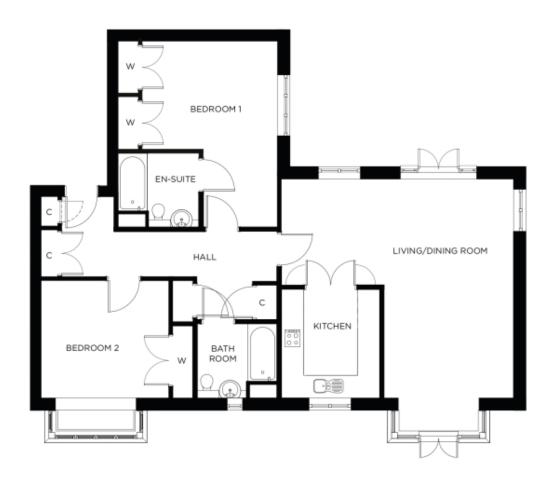

## Price: £626,000\*, Ground floor

This attractive apartment is spacious and its considered design combines practicality and style to make life easier. Two generous double-bedrooms (with master en-suite) are linked by a storage-filled hallway leading from the large open plan dining area that adjoins the fully-equipped kitchen. The second bedroom and separate bathroom make this apartment practical to accommodate family and friends.

## Internal measurements: 1,213sq ft

| Kitchen            | 10′ 7″ x 9′ 6″  | 3,210 x 2,890mm |
|--------------------|-----------------|-----------------|
| Living/Dining Room | 22' 7" x 21' 4" | 6,860 x 6,480mm |
| Bedroom 1          | 18′ 2″ x 13′ 2″ | 5,520 x 4,010mm |
| Ensuite            | 8' 0" x 6' 9"   | 2,430 x 2,050mm |
| Bedroom 2          | 11′ 5″ × 12′ 3″ | 3,470 x 3,720mm |
| Bathroom           | 8' 0" x 6' 9"   | 2,430 x 2,050mm |