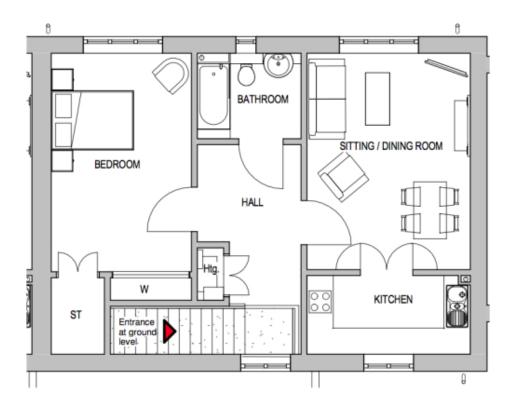

### Price: £265,000\*, First floor

The Wignall is an attractive, charming apartment with lots of appealing features. Boasting a large double bedroom with separate bathroom, and ample storage space throughout. Thereâ ™s also the spacious open plan living/dining area which opens to a private terrace on one side, and a fully equipped kitchen accessed through double doors.

## Internal measurements: 679sq ft

| Sitting/Dining | 16′ 3″ x 12′ 3″ | 4,940 x 3,730mm |
|----------------|-----------------|-----------------|
| Kitchen        | 5′ 11″ x 12′ 3″ | 1,800 x 3,730mm |
| Bathroom       | 6′ 5″ x 7′ 10″  | 1,950 x 2,375mm |
| Bedroom        | 16′ 2″ x 10′ 6″ | 4,927 x 3,198mm |