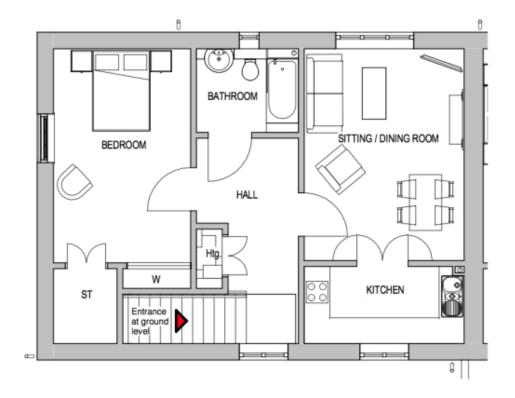

## Internal measurements: 679sq ft

| Sitting/Dining | 16′ 3″ x 12′ 3″ | 4,940 x 3,730mm |
|----------------|-----------------|-----------------|
| Kitchen        | 5′ 11″ x 12′ 3″ | 1,800 x 3,730mm |
| Bathroom       | 6′ 5″ x 7′ 10″  | 1,950 x 2,373mm |
| Bedroom        | 15′ 4″ × 10′ 6″ | 4,673 x 3,200mm |