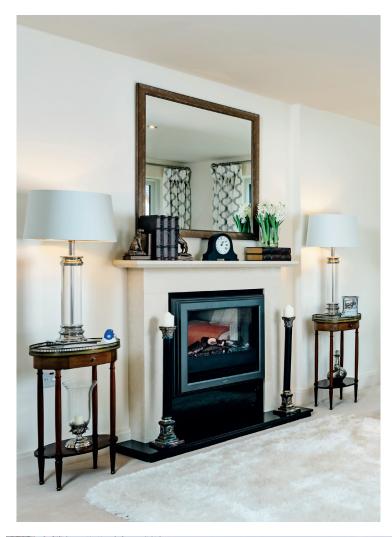

## Price: £450,000\*, First floor

The Brereton features a large en suite master bedroom and second double bedroom adjacent to the separate bathroom. The generous proportions continue into the flexible open-plan living/dining space and adjoining kitchen diner, both of which will be flooded with light from the large windows.