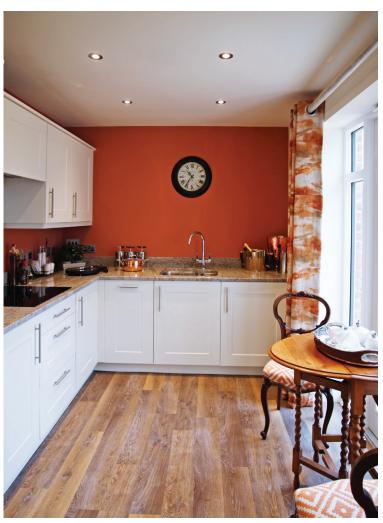

## Price: £450,000\*, First floor

The Brereton features a large en suite master bedroom and second double bedroom adjacent to the separate bathroom. The generous proportions continue into the flexible open-plan living/dining space and adjoining kitchen diner, both of which will be flooded with light from the large windows.