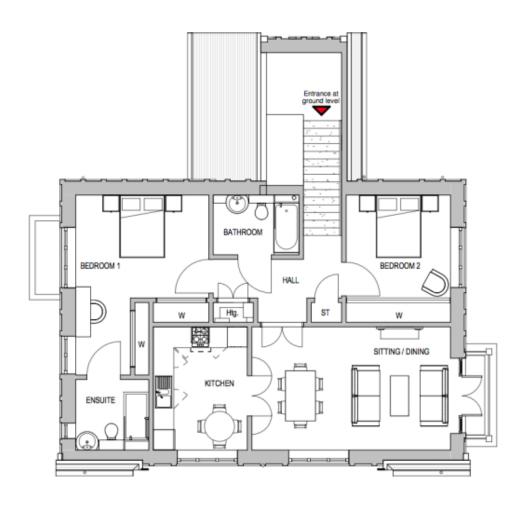

## Price: £450,000\*, First floor

The Brereton features a large en suite master bedroom and second double bedroom adjacent to the separate bathroom. The generous proportions continue into the flexible open-plan living/dining space and adjoining kitchen diner, both of which will be flooded with light from the large windows.

## Internal measurements: 1,033sq ft

| Sitting/Dining | 12′ 2″ × 19′ 7″ | 3,700 x 5,967mm |
|----------------|-----------------|-----------------|
| Kitchen        | 12' 2" x 9' 4"  | 3,700 x 2,825mm |
| Bathroom       | 6′ 1″ x 8′ 6″   | 1,854 x 2,571mm |
| Bedroom 1      | 10′ 8″ x 13′ 2″ | 3,230 x 4,002mm |
| Ensuite        | 7′ 0″ x 7′ 3″   | 2,120 x 2,200mm |
| Bedroom 2      | 10′ 8″ x 10′ 4″ | 3,230 x 3,132mm |