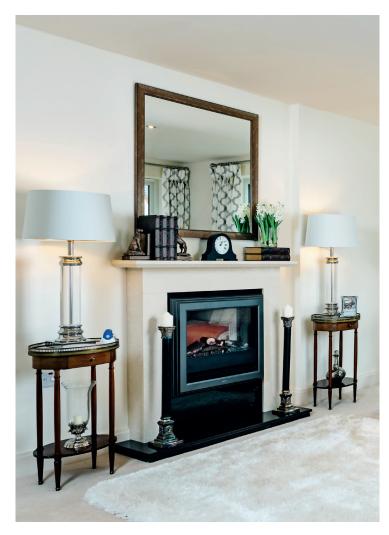

ful modern home



## Price: £297,000\*, First floor

Our spacious one and two-bedroom assisted living apartments offers the perfect balance of style and function, centrally located to ensure easy access to all village facilities

## Internal measurements: 527sq ft

| Living Room | 13′ 5″ × 17′ 1″ | 4,075 x 5,202mm |
|-------------|-----------------|-----------------|
| Kitchen     | 8′ 0″ x 7′ 8″   | 2,421 x 2,328mm |
| Bedroom     | 12′ 4″ x 17′ 9″ | 3,753 x 5,392mm |
| En-suite    | 7′ 3″ × 7′ 9″   | 2,192 x 2,348mm |

Apart from the fixtures and fittings described, the homes are unfurnished.

Version 3 - 19/10/2018

<sup>\*</sup> other charges apply

<sup>\*</sup> Based on a 125-year lease, and subject to service charge, event fees and ground rent. Please ask for further information.