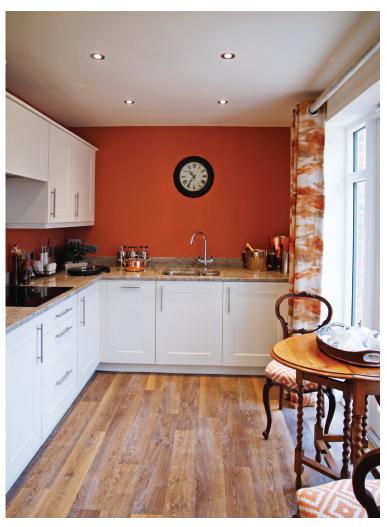

## Internal measurements: 527sq ft

| Living Room | 13′ 5″ × 17′ 1″ | 4,075 x 5,202mm |
|-------------|-----------------|-----------------|
| Kitchen     | 8′ 0″ x 7′ 8″   | 2,421 x 2,328mm |
| Bedroom     | 12′ 4″ x 17′ 9″ | 3,753 x 5,392mm |
| En-suite    | 7′ 3″ × 7′ 9″   | 2,192 x 2,348mm |