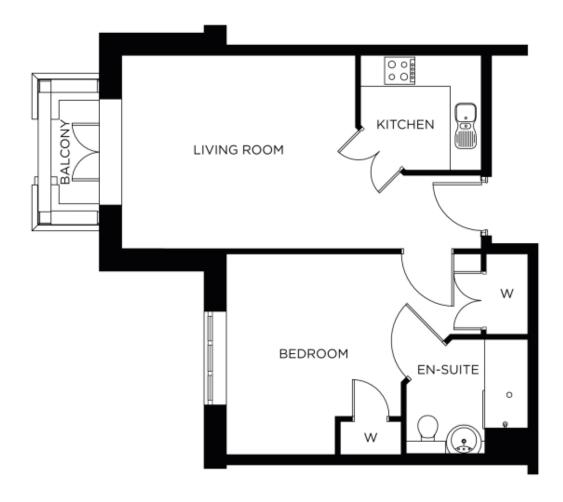

## 86 The Grange

## A beautiful modern home

## Price: £297,000\*, First floor

Our spacious one and two-bedroom assisted living apartments offers the perfect balance of style and function, centrally located to ensure easy access to all village facilities

## Internal measurements: 527sq ft

| Living Room | 13′ 5″ × 17′ 1″ | 4,075 x 5,202mm |
|-------------|-----------------|-----------------|
| Kitchen     | 8′ 0″ x 7′ 8″   | 2,421 x 2,328mm |
| Bedroom     | 12′ 4″ x 17′ 9″ | 3,753 x 5,392mm |
| En-suite    | 7′ 3″ × 7′ 9″   | 2,192 x 2,348mm |