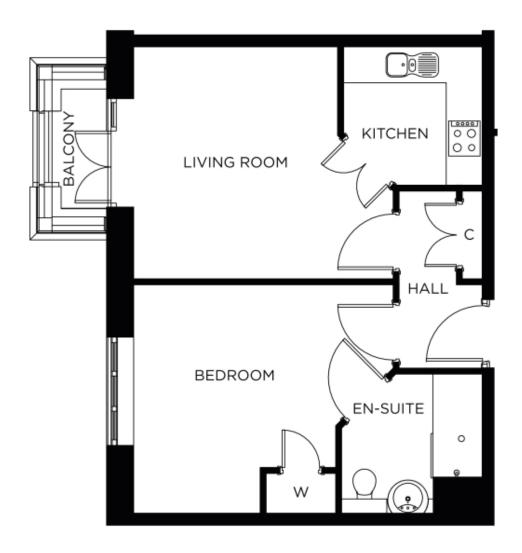

## Internal measurements: 495sq ft

Living Room 14' 3" x 12' 10" 4,339 x 3,889mm Kitchen 7' 8" x 7' 7" 2,316 x 2,310mm Bedroom 14' 4" x 12' 7" 4,354 x 3,824mm En-suite 7' 9" x 7' 8" 2,348 x 2,324mm

Apart from the fixtures and fittings described, the homes are unfurnished.