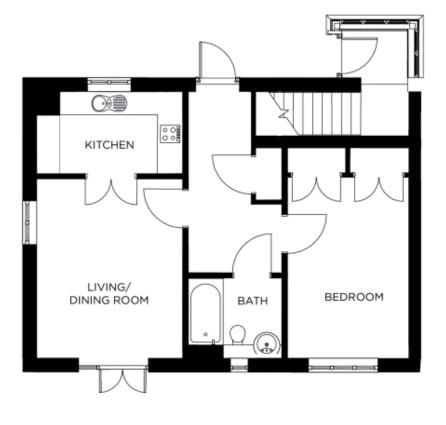

### Price: £363,000\*, Ground floor

The Wignall is an attractive, charming apartment with lots of appealing features. Boasting a large double bedroom with separate bathroom, and ample storage space throughout. Thereâ ™s also the spacious open plan living/dining area which opens to a private terrace on one side, and a fully equipped kitchen accessed through double doors.

#### Internal measurements: 657sq ft

| Kitchen            | 12' 6" x 7' 0"  | 3,790 x 2,130mm |
|--------------------|-----------------|-----------------|
| Living/Dining Room | 12' 6" x 15' 4" | 3,790 x 4,650mm |
| Bedroom 1          | 10' 5" x 15' 4" | 3,150 x 4,670mm |
| Bathroom           | 12' 6" x 7' 0"  | 3,790 x 2,130mm |