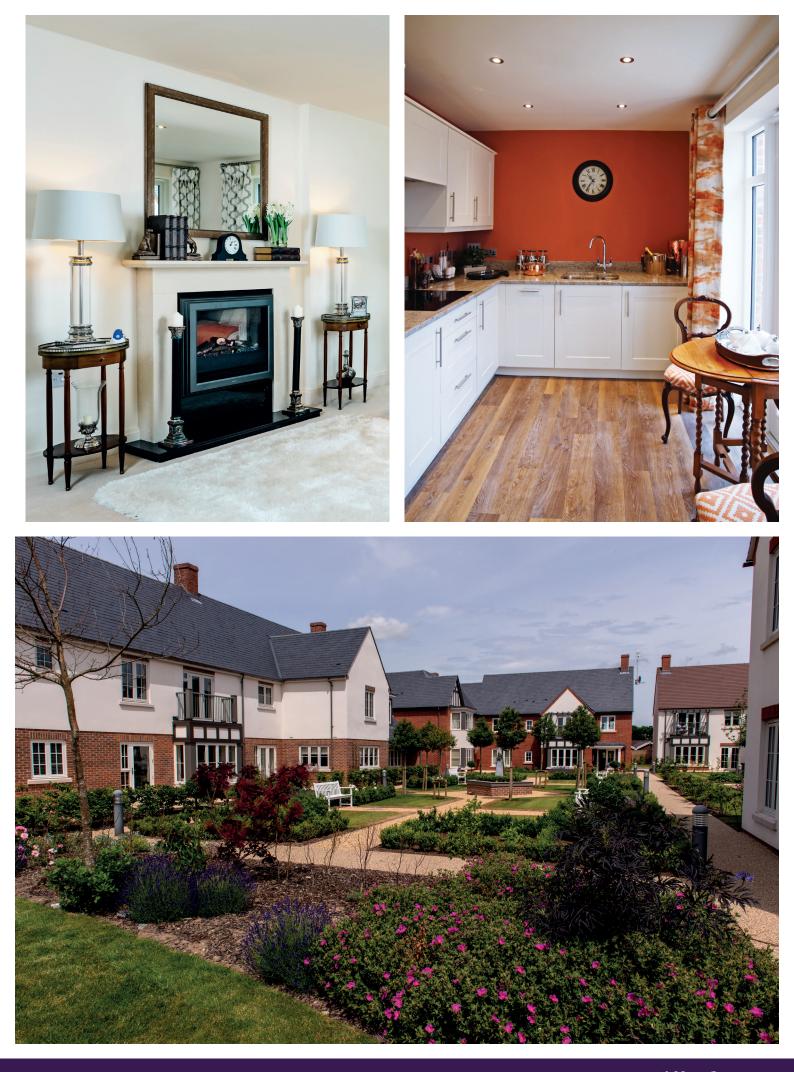

### Price: £363,000\*, Ground floor

The Wignall is an attractive, charming apartment with lots of appealing features. Boasting a large double bedroom with separate bathroom, and ample storage space throughout. Thereâ ™s also the spacious open plan living/dining area which opens to a private terrace on one side, and a fully equipped kitchen accessed through double doors.

**Gifford Lea** 

Inspired in Cheshire