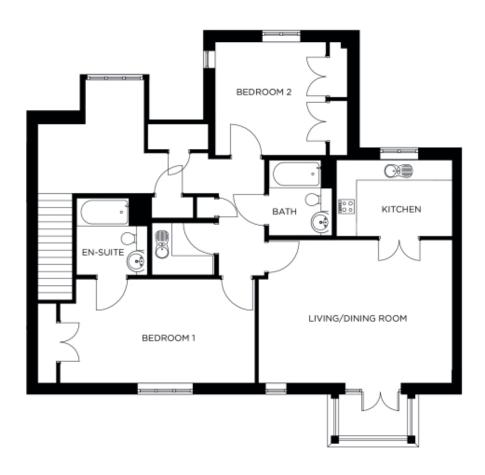

## Price: £724,000\*, First floor

The Churchill is an impressive home with a large versatile living area that benefits from lots of natural light thanks to the elegant French doors and large windows. This exceptional apartment features a fully equipped kitchen that's accessible from both the hallway and the large open-plan living area. Two large double bedrooms (one en suite) and a separate bathroom are complemented by ample storage space throughout.

## Internal measurements: 1,421sq ft

| Kitchen            | 9′ 4″ x 12′ 4″  | 2,820 x 3,750mm |
|--------------------|-----------------|-----------------|
| Living/Dining Room | 13′ 9″ x 22′ 5″ | 4,180 x 6,830mm |
| Bedroom 1          | 13′ 2″ × 15′ 1″ | 4,000 x 4,590mm |
| Ensuite            | 8′ 0″ x 7′ 5″   | 2,420 x 2,240mm |
| Bedroom 2          | 12′ 9″ x 12′ 5″ | 3,880 x 3,780mm |
| Bathroom           | 8′ 0″ x 7′ 4″   | 2,420 x 2,210mm |
|                    |                 |                 |