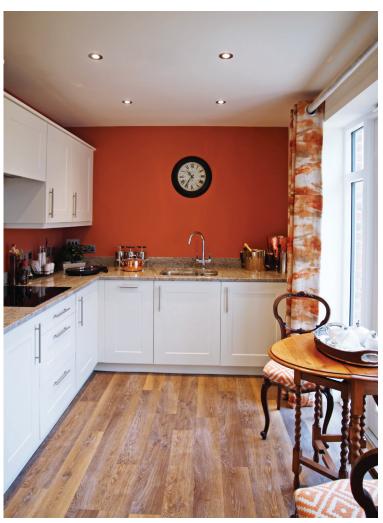

## Price: £724,000\*, First floor

The Churchill is an impressive home with a large versatile living area that benefits from lots of natural light thanks to the elegant French doors and large windows. This exceptional apartment features a fully equipped kitchen that's accessible from both the hallway and the large open-plan living area. Two large double bedrooms (one en suite) and a separate bathroom are complemented by ample storage space throughout.