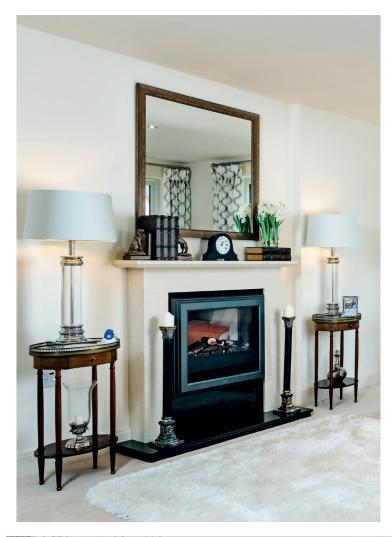

## Price: £724,000\*, First floor

The Churchill is an impressive home with a large versatile living area that benefits from lots of natural light thanks to the elegant French doors and large windows. This exceptional apartment features a fully equipped kitchen that's accessible from both the hallway and the large open-plan living area. Two large double bedrooms (one en suite) and a separate bathroom are complemented by ample storage space throughout.