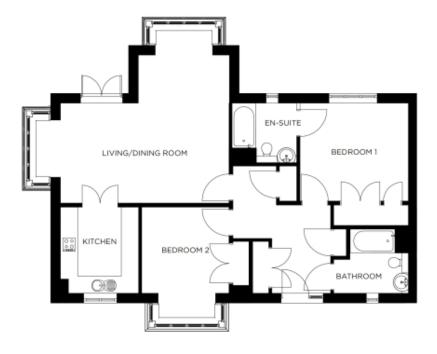

### Price: £627,000\*, Ground floor

This beautiful apartment features a versatile open-plan living space adjacent to the fully equipped kitchen. An en suite master bedroom is supplemented by a second double bedroom and separate bathroom, giving the flexibility to entertain guests all year round. An entrance with ample storage flows into an interior complete with the very latest fixtures, fittings and appliances.

### Internal measurements: 1,152sq ft

| Kitchen            | 9′ 8″ x 10′ 8″   | 2,940 x 3,240mm |
|--------------------|------------------|-----------------|
| Living/Dining Room | 20' 10" x 18' 3" | 6,330 x 5,560mm |
| Bedroom 1          | 13' 6" x 12' 3"  | 4,090 x 3,720mm |
| Ensuite            | 7' 11" x 7' 5"   | 2,390 x 2,250mm |
| Bedroom 2          | 10' 10" x 10' 8" | 3,280 x 3,240mm |
| Bathroom           | 7′ 3″ × 8′ 0″    | 2,200 x 2,420mm |
|                    |                  |                 |