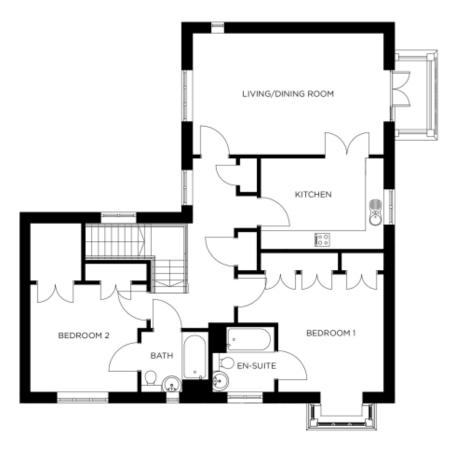

## Price: £678,000\*, First floor

A grand apartment with enviable living space and large windows that let in lots of natural light. Its airy living room and large dining kitchen with pantry are complemented by a large en suite master bedroom, a spacious second double bedroom and generous hall with ample storage.

## Internal measurements: 1,346sq ft

| Kitchen            | 14' 2" x 10' 6"  | 4,300 x 3,180mm |
|--------------------|------------------|-----------------|
| Living/Dining Room | 22' 0" x 13' 11" | 6,690 x 4,240mm |
| Bedroom 1          | 12' 5" x 12' 11" | 3,760 x 3,920mm |
| Ensuite            | 7′ 9″ x 7′ 6″    | 2,350 x 2,270mm |
| Bedroom 2          | 12′ 5″ x 13′ 7″  | 3,760 x 4,120mm |
| Bathroom           | 7′ 2″ x 8′ 1″    | 2,170 x 2,450mm |
|                    |                  |                 |