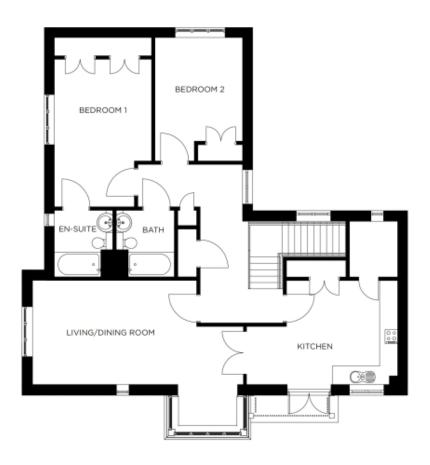

## Price: £710,000\*, First floor

A grand apartment with enviable living space and large windows that let in lots of natural light. Its airy living room and large dining kitchen with pantry are complemented by a large en suite master bedroom, a spacious second double bedroom and generous hall with ample storage.

## Internal measurements: 1,421sq ft

| Kitchen            | 18′ 9″ x 12′ 5″  | 5,700 x 3,760mm |
|--------------------|------------------|-----------------|
| Living/Dining Room | 19′ 6″ x 12′ 11″ | 5,930 x 3,930mm |
| Bedroom 1          | 11′ 7″ × 17′ 6″  | 3,510 x 5,330mm |
| Ensuite            | 6′ 11″ x 7′ 10″  | 2,090 x 2,380mm |
| Bedroom 2          | 10′ 5″ x 12′ 4″  | 3,160 x 3,740mm |
| Bathroom           | 6′ 10″ x 6′ 10″  | 2,060 x 2,080mm |