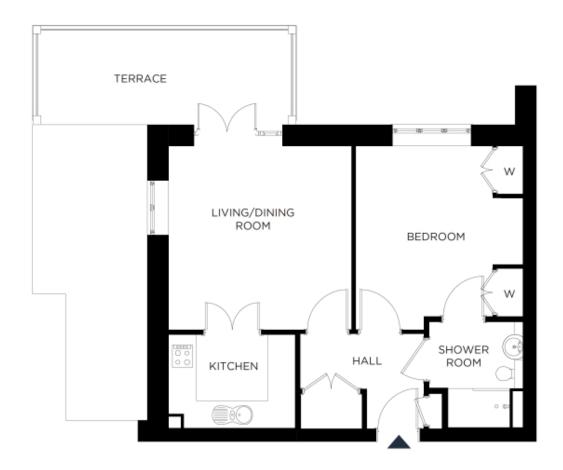

## Price: £399,000\*, Upper ground floor Internal measurements: 569sq ft

Our spacious one and two-bedroom retirement living apartments offer the perfect balance of style and function, centrally located to ensure easy access to our village facilities.

 Kitchen
 9' 7" x 7' 1"
 2,900 x 2,145mm

 Living
 13' 11" x 13' 10"
 4,225 x 4,212mm

 Bedroom 1
 13' 11" x 12' 7"
 4,229 x 3,821mm

 Ensuite 1
 7' 1" x 8' 0"
 2,140 x 2,430mm

 Patio
 15' 2" x 34' 6"
 4,600 x 10,500mm