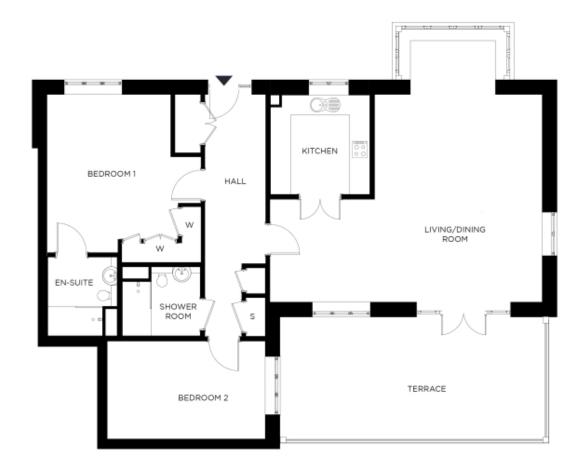

### Price: £810,000\*, Ground floor

This attractive apartment combines spacious proportions with practical design. Two generous double bedrooms (with master en suite) are linked by a hallway with ample storage. A large open-plan dining area adjoins the fully equipped kitchen. The second bedroom and separate bathroom make this apartment perfect for accommodating family and friends.

## Internal measurements: 1,411sq ft

| Kitchen   | 10′ 3″ × 10′ 3″ | 3,100 x 3,100mm |
|-----------|-----------------|-----------------|
| Living    | 30′ 6″ x 28′ 0″ | 9,274 x 8,515mm |
| Bedroom 1 | 16′ 3″ x 17′ 5″ | 4,940 x 5,292mm |
| Bedroom 2 | 16′ 3″ × 10′ 1″ | 4,940 x 3,063mm |
| Ensuite 1 | 7′ 2″ x 8′ 1″   | 2,167 x 2,455mm |
| Bathroom  | 8′ 0″ x 7′ 1″   | 2,430 x 2,155mm |
| Patio     | 15′ 6″ x 12′ 3″ | 4,710 x 3,730mm |