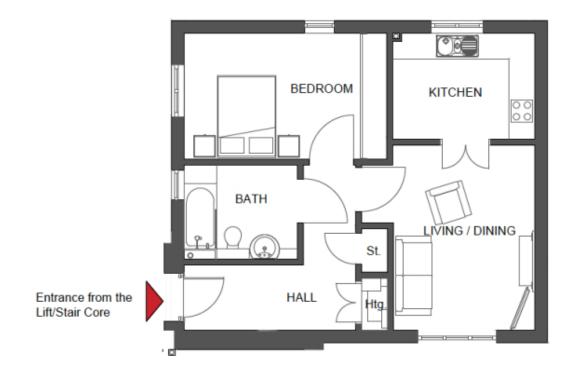

## 11 Gallagher Court

## Price: £165,000\*, Second floor

\* other charges apply

## Internal measurements: 594sq ft

| Sitting /Dining | 10′ 5″ x 14′ 1″ | 3,153 x 4,284mm |
|-----------------|-----------------|-----------------|
| Kitchen         | 10' 3" x 7' 3"  | 3,113 x 2,200mm |
| Bathroom        | 8′ 3″ x 7′ 0″   | 2,500 x 2,109mm |
| Bedroom         | 14' 11" x 9' 4" | 4,530 x 2,827mm |