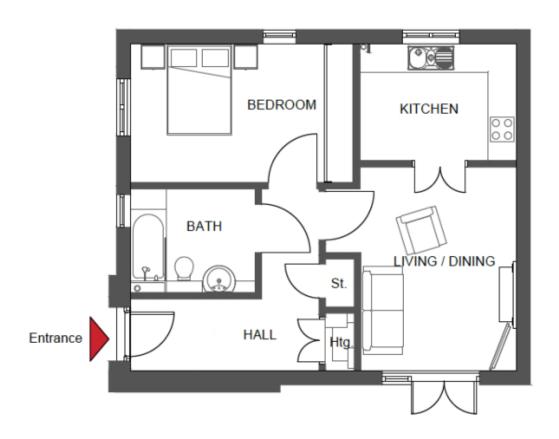

## Price: £POA\*, Ground floor

A comfortable home with well-planned proportions. The generous double-bedroom and stand-alone bathroom sit opposite a traditional living space and fully-equipped kitchen. Clever design and natural light ensure this home makes the most of its space and because it comes with everything you need, you can move straight in.