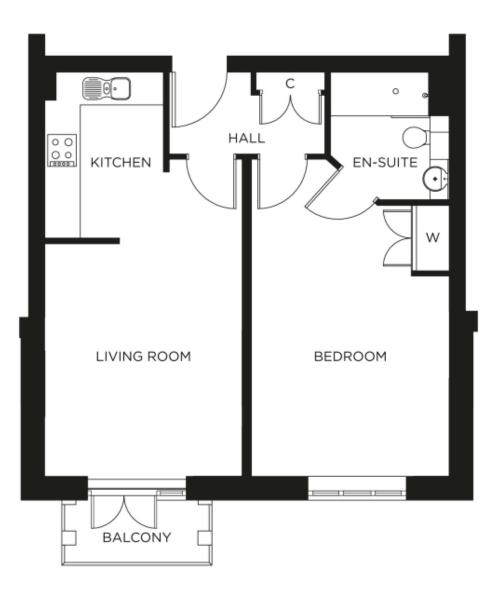

## Price: £POA\*, First floor

Our spacious one and two-bedroom retirement living apartments offer the perfect balance of style and function, centrally located to ensure easy access to all village facilities.

## Internal measurements: 595sq ft

| Living Room | 16′ 5″ x 12′ 0″ | 4,979 x 3,643mm |
|-------------|-----------------|-----------------|
| Kitchen     | 7′ 9″ × 7′ 2″   | 2,340 x 2,180mm |
| Bedroom     | 12′ 1″ × 12′ 0″ | 3,682 x 3,637mm |
| En-suite    | 7′ 9″ x 7′ 2″   | 2,340 x 2,180mm |