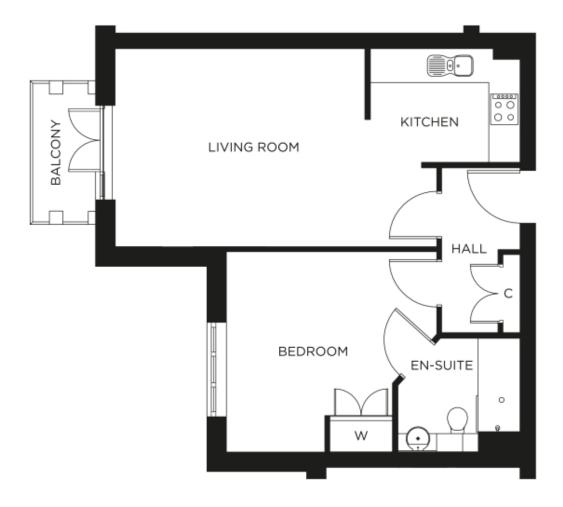

## Price: £POA\*, First floor

Our spacious one and two-bedroom retirement living apartments offer the perfect balance of style and function, centrally located to ensure easy access to all village facilities.

## Internal measurements: 556sq ft

| Living Room | 17′ 6″ × 12′ 6″ | 5,322 x 3,803mm |
|-------------|-----------------|-----------------|
| Kitchen     | 7′ 9″ x 7′ 2″   | 2,340 x 2,180mm |
| Bedroom     | 13′ 3″ x 12′ 8″ | 4,035 x 3,844mm |
| En-suite    | 7′ 9″ x 7′ 2″   | 2,340 x 2,180mm |