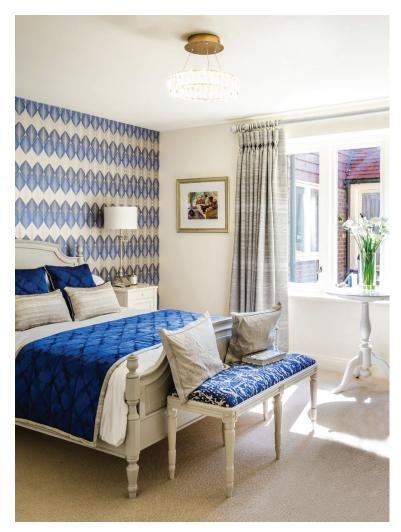

## Internal measurements: 556sq ft

| Living Room | 17′ 6″ × 12′ 6″ | 5,322 x 3,803mm |
|-------------|-----------------|-----------------|
| Kitchen     | 7′ 9″ x 7′ 2″   | 2,340 x 2,180mm |
| Bedroom     | 13′ 3″ x 12′ 8″ | 4,035 x 3,844mm |
| En-suite    | 7′ 9″ x 7′ 2″   | 2,340 x 2,180mm |