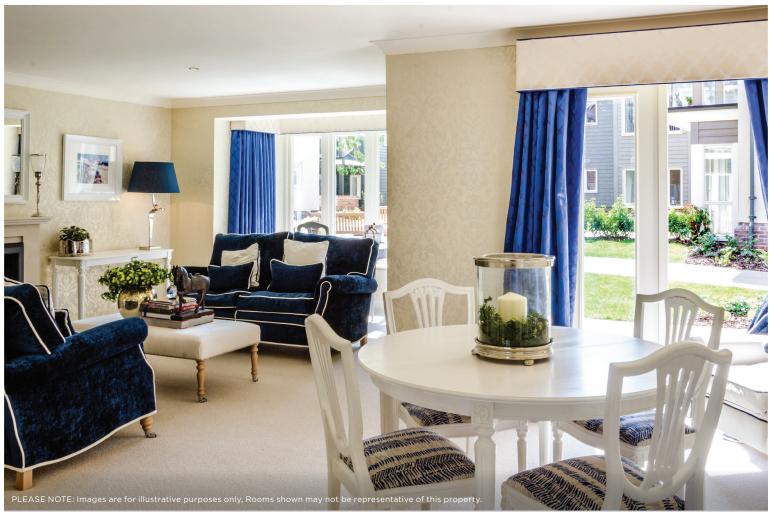

## Internal measurements: 556sq ft

| Living Room | 17′ 6″ × 12′ 6″ | 5,322 x 3,803mm |
|-------------|-----------------|-----------------|
| Kitchen     | 7′ 9″ x 7′ 2″   | 2,340 x 2,180mm |
| Bedroom     | 13′ 3″ x 12′ 8″ | 4,035 x 3,844mm |
| En-suite    | 7′ 9″ x 7′ 2″   | 2,340 x 2,180mm |