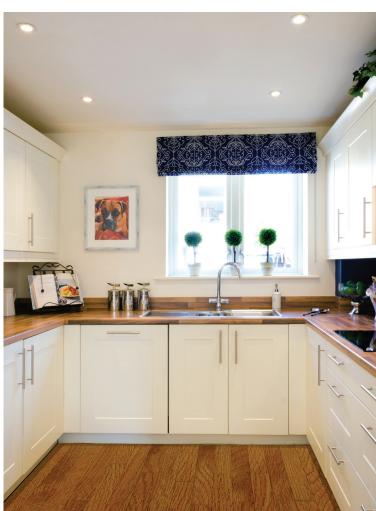

## Internal measurements: 556sq ft

| Living Room | 17′ 6″ × 12′ 6″ | 5,322 x 3,803mm |
|-------------|-----------------|-----------------|
| Kitchen     | 7′ 9″ x 7′ 2″   | 2,340 x 2,180mm |
| Bedroom     | 13′ 3″ x 12′ 8″ | 4,035 x 3,844mm |
| En-suite    | 7′ 9″ x 7′ 2″   | 2,340 x 2,180mm |