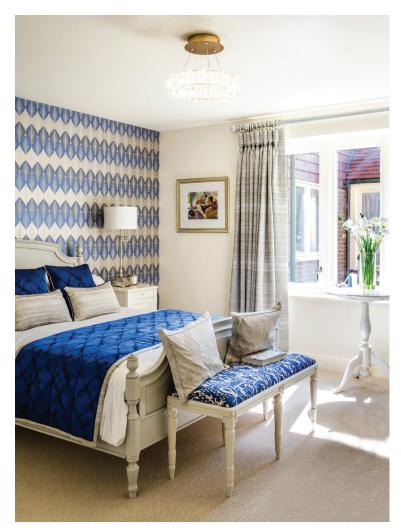

## Internal measurements: 471sq ft

| Living Room | 11′ 4″ × 11′ 11″ | 3,431 x 3,630mm |
|-------------|------------------|-----------------|
| Kitchen     | 7′ 9″ x 7′ 2″    | 2,340 x 2,180mm |
| Bedroom     | 14′ 1″ x 12′ 0″  | 4,281 x 3,637mm |
| En-suite    | 7′ 9″ x 7′ 2″    | 2,340 x 2,180mm |
|             |                  |                 |