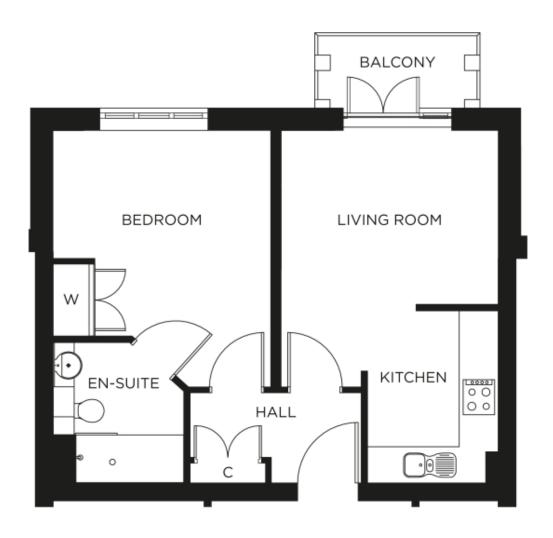

## Price: £POA\*, First floor

Our spacious one and two-bedroom retirement living apartments offer the perfect balance of style and function, centrally located to ensure easy access to all village facilities.

## Internal measurements: 471sq ft

| Living Room | 11′ 4″ × 11′ 11″ | 3,431 x 3,630mm |
|-------------|------------------|-----------------|
| Kitchen     | 7′ 9″ x 7′ 2″    | 2,340 x 2,180mm |
| Bedroom     | 14′ 1″ x 12′ 0″  | 4,281 x 3,637mm |
| En-suite    | 7′ 9″ x 7′ 2″    | 2,340 x 2,180mm |
|             |                  |                 |