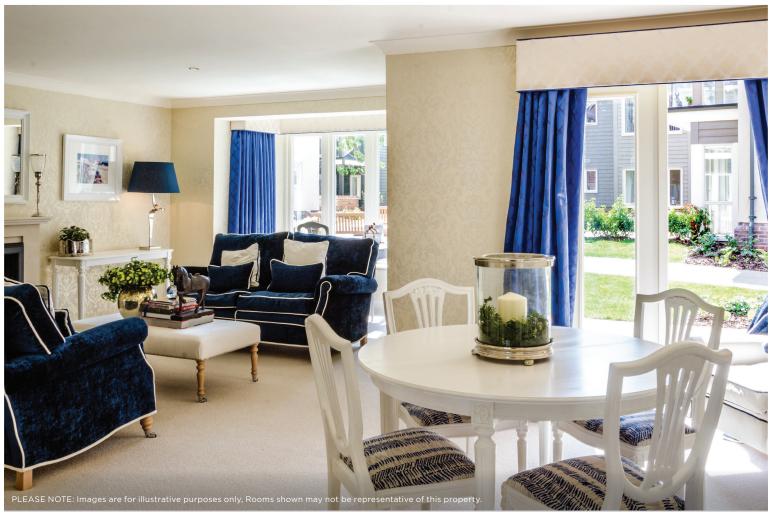

## Internal measurements: 471sq ft

| Living Room | 11′ 4″ × 11′ 11″ | 3,431 x 3,630mm |
|-------------|------------------|-----------------|
| Kitchen     | 7′ 9″ x 7′ 2″    | 2,340 x 2,180mm |
| Bedroom     | 14′ 1″ x 12′ 0″  | 4,281 x 3,637mm |
| En-suite    | 7′ 9″ x 7′ 2″    | 2,340 x 2,180mm |
|             |                  |                 |