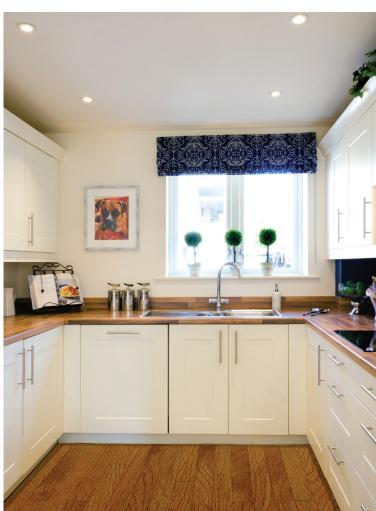

## Internal measurements: 471sq ft

| Living Room | 11′ 4″ × 11′ 11″ | 3,431 x 3,630mm |
|-------------|------------------|-----------------|
| Kitchen     | 7′ 9″ x 7′ 2″    | 2,340 x 2,180mm |
| Bedroom     | 14′ 1″ x 12′ 0″  | 4,281 x 3,637mm |
| En-suite    | 7′ 9″ x 7′ 2″    | 2,340 x 2,180mm |
|             |                  |                 |