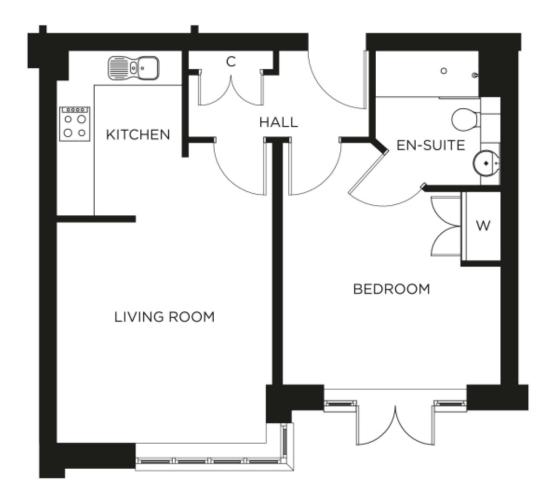

## Price: £POA\*, Ground floor

Our spacious one and two-bedroom retirement living apartments offer the perfect balance of style and function, centrally located to ensure easy access to all village facilities.

## Internal measurements: 522sq ft

| Living Room | 14' 4" x 12' 4"  | 4,368 x 3,750mm |
|-------------|------------------|-----------------|
| Kitchen     | 7′ 9″ × 7′ 2″    | 2,340 x 2,180mm |
| Bedroom     | 13′ 10″ x 12′ 6″ | 4,205 x 3,793mm |
| En-suite    | 7′ 9″ × 7′ 2″    | 2,340 x 2,180mm |
|             |                  |                 |