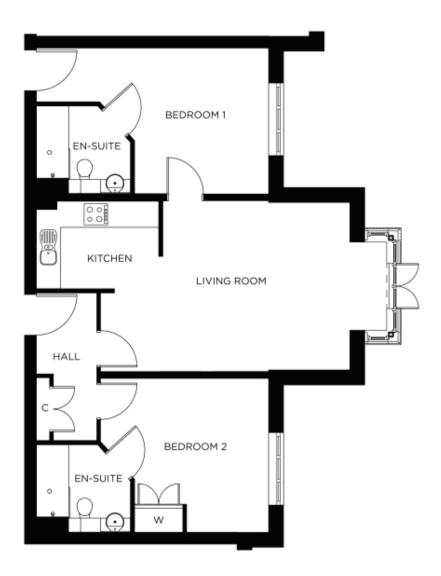

## Price: £POA\*, Ground floor

Our spacious one and two-bedroom retirement living apartments offer the perfect balance of style and function, centrally located to ensure easy access to all village facilities.

## Internal measurements: 842sq ft

| Living Room | 17′ 8″ x 13′ 9″   | 5,365 x 4,178mm |
|-------------|-------------------|-----------------|
| Kitchen     | 7′ 9″ x 7′ 2″     | 2,340 x 2,180mm |
| Bedroom 1   | 11' O'' x 12' O'' | 3,340 x 3,642mm |
| En-suite 1  | 7′ 9″ x 7′ 2″     | 2,340 x 2,180mm |
| Bedroom 2   | 13′ 9″ x 12′ 8″   | 4,190 x 3,837mm |
| En-suite 2  | 7′ 9″ x 7′ 2″     | 2,340 x 2,180mm |
|             |                   |                 |