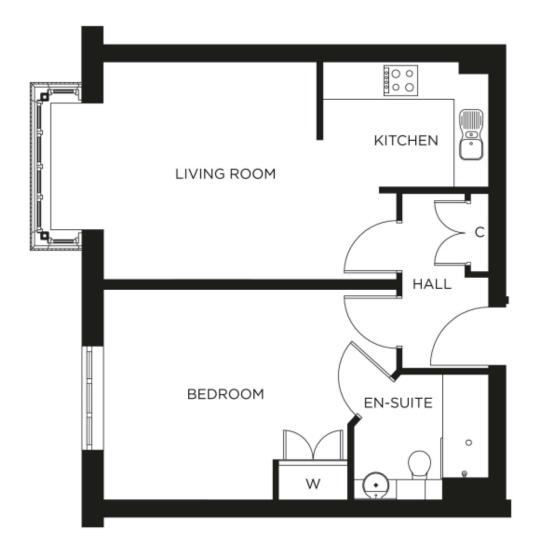

## Internal measurements: 568sq ft

| Living Room | 13′ 11″ x 12′ 5″ | 4,241 x 3,781mm |
|-------------|------------------|-----------------|
| Kitchen     | 7′ 9″ × 7′ 2″    | 2,340 x 2,180mm |
| Bedroom     | 16′ 9″ x 12′ 0″  | 5,091 x 3,656mm |
| En-suite    | 7′ 9″ × 7′ 2″    | 2,340 x 2,180mm |