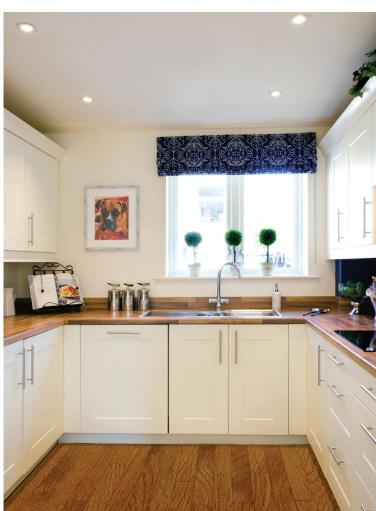

## Internal measurements: 568sq ft

| Living Room | 13′ 11″ x 12′ 5″ | 4,241 x 3,781mm |
|-------------|------------------|-----------------|
| Kitchen     | 7′ 9″ × 7′ 2″    | 2,340 x 2,180mm |
| Bedroom     | 16′ 9″ x 12′ 0″  | 5,091 x 3,656mm |
| En-suite    | 7′ 9″ × 7′ 2″    | 2,340 x 2,180mm |