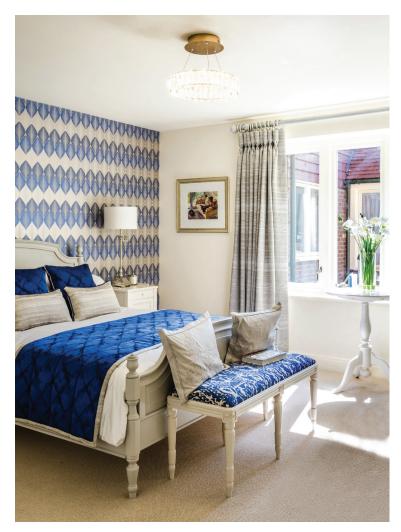

## Internal measurements: 568sq ft

| Living Room | 13′ 11″ x 12′ 5″ | 4,241 x 3,781mm |
|-------------|------------------|-----------------|
| Kitchen     | 7′ 9″ × 7′ 2″    | 2,340 x 2,180mm |
| Bedroom     | 16′ 9″ x 12′ 0″  | 5,091 x 3,656mm |
| En-suite    | 7′ 9″ × 7′ 2″    | 2,340 x 2,180mm |