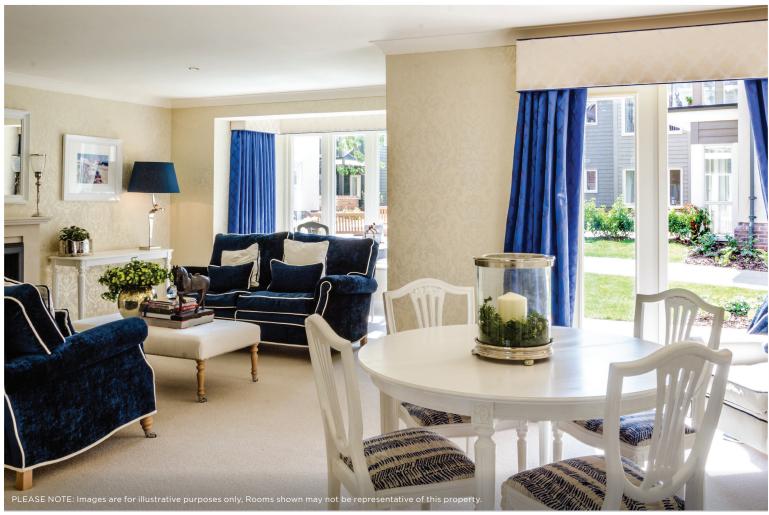

## Internal measurements: 568sq ft

| Living Room | 13′ 11″ x 12′ 5″ | 4,241 x 3,781mm |
|-------------|------------------|-----------------|
| Kitchen     | 7′ 9″ × 7′ 2″    | 2,340 x 2,180mm |
| Bedroom     | 16′ 9″ x 12′ 0″  | 5,091 x 3,656mm |
| En-suite    | 7′ 9″ × 7′ 2″    | 2,340 x 2,180mm |