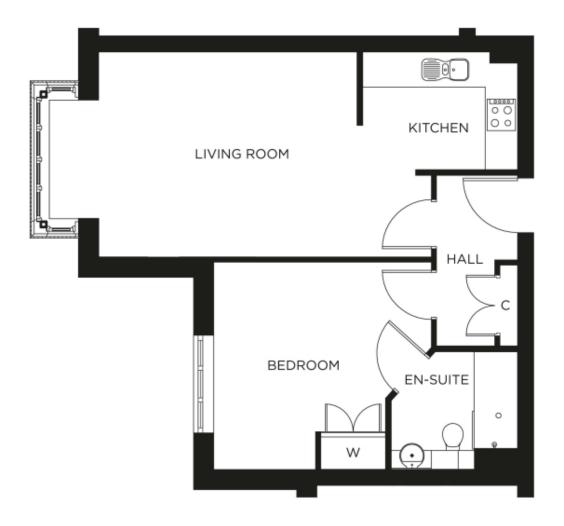

## Price: £POA\*, Ground floor

Our spacious one and two-bedroom retirement living apartments offer the perfect balance of style and function, centrally located to ensure easy access to all village facilities.

## Internal measurements: 577sq ft

| Living Room | 17' 6" x 12' 6" | 5,322 x 3,803mm |
|-------------|-----------------|-----------------|
| Kitchen     | 7′ 9″ x 7′ 2″   | 2,340 x 2,180mm |
| Bedroom     | 13′ 3″ x 12′ 8″ | 4,035 x 3,844mm |
| En-suite    | 7′ 9″ x 7′ 2″   | 2,340 x 2,180mm |