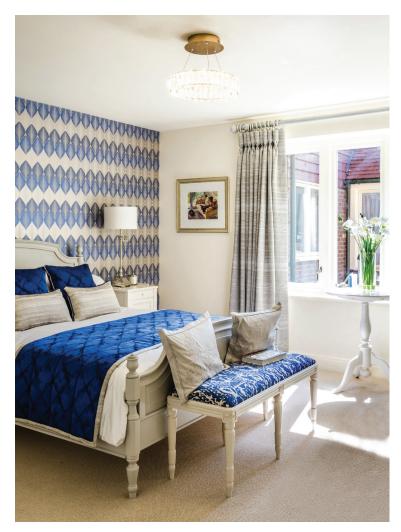

## Internal measurements: 844sq ft

| Living Room | 17′ 8″ x 13′ 9″ | 5,365 x 4,178mm |
|-------------|-----------------|-----------------|
| Kitchen     | 7′ 9″ x 7′ 2″   | 2,340 x 2,180mm |
| Bedroom 1   | 11' O" x 12' O" | 3,340 x 3,642mm |
| En-suite    | 7′ 9″ x 7′ 2″   | 2,340 x 2,180mm |
| Bedroom 2   | 13′ 9″ x 12′ 8″ | 4,190 x 3,837mm |
| Bathroom    | 7′ 9″ x 7′ 2″   | 2,340 x 2,180mm |
|             |                 |                 |