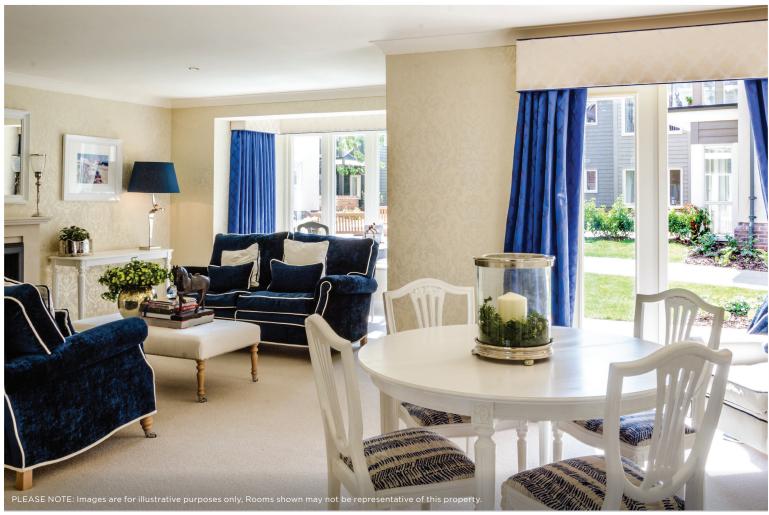

## Internal measurements: 844sq ft

| Living Room | 17′ 8″ x 13′ 9″ | 5,365 x 4,178mm |
|-------------|-----------------|-----------------|
| Kitchen     | 7′ 9″ x 7′ 2″   | 2,340 x 2,180mm |
| Bedroom 1   | 11' O" x 12' O" | 3,340 x 3,642mm |
| En-suite    | 7′ 9″ x 7′ 2″   | 2,340 x 2,180mm |
| Bedroom 2   | 13′ 9″ x 12′ 8″ | 4,190 x 3,837mm |
| Bathroom    | 7′ 9″ x 7′ 2″   | 2,340 x 2,180mm |
|             |                 |                 |