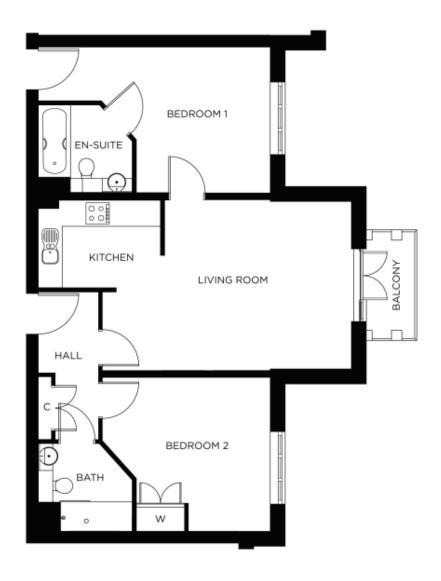

## 32 The Grange

## Internal measurements: 844sq ft

| Living Room | 17′ 8″ x 13′ 9″ | 5,365 x 4,178mm |
|-------------|-----------------|-----------------|
| Kitchen     | 7′ 9″ x 7′ 2″   | 2,340 x 2,180mm |
| Bedroom 1   | 11' O" x 12' O" | 3,340 x 3,642mm |
| En-suite    | 7′ 9″ x 7′ 2″   | 2,340 x 2,180mm |
| Bedroom 2   | 13′ 9″ x 12′ 8″ | 4,190 x 3,837mm |
| Bathroom    | 7′ 9″ x 7′ 2″   | 2,340 x 2,180mm |
|             |                 |                 |