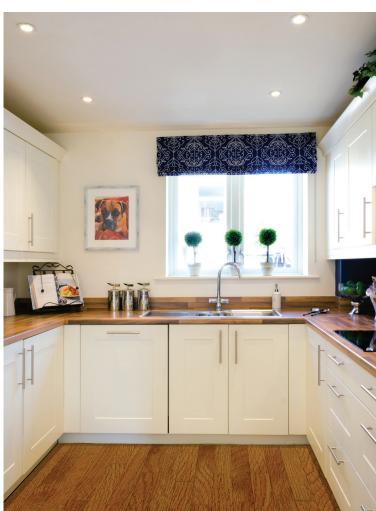

## Internal measurements: 844sq ft

| Living Room | 17′ 8″ x 13′ 9″ | 5,365 x 4,178mm |
|-------------|-----------------|-----------------|
| Kitchen     | 7′ 9″ x 7′ 2″   | 2,340 x 2,180mm |
| Bedroom 1   | 11' O" x 12' O" | 3,340 x 3,642mm |
| En-suite    | 7′ 9″ x 7′ 2″   | 2,340 x 2,180mm |
| Bedroom 2   | 13′ 9″ x 12′ 8″ | 4,190 x 3,837mm |
| Bathroom    | 7′ 9″ x 7′ 2″   | 2,340 x 2,180mm |
|             |                 |                 |