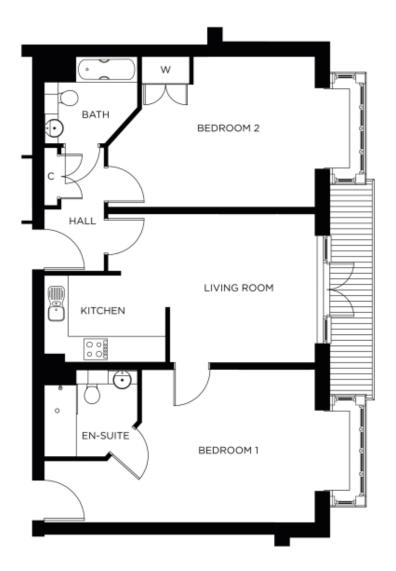

## Price: £POA\*, First floor

Our spacious one and two-bedroom retirement living apartments offer the perfect balance of style and function, centrally located to ensure easy access to all village facilities.

## Internal measurements: 897sq ft

| Living Room | 17′ 1″ × 12′ 4″ | 5,203 x 3,736mm |
|-------------|-----------------|-----------------|
| Kitchen     | 7′ 9″ x 7′ 2″   | 2,340 x 2,180mm |
| Bedroom 1   | 14′ 4″ x 12′ 8″ | 4,353 x 3,850mm |
| En-suite    | 7′ 9″ x 7′ 2″   | 2,340 x 2,180mm |
| Bedroom 2   | 14′ 4″ x 12′ 5″ | 4,353 x 3,767mm |
| Bathroom    | 7′ 9″ x 7′ 2″   | 2,340 x 2,180mm |