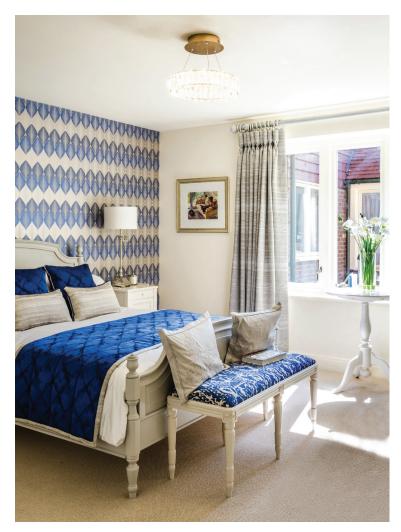

## Internal measurements: 897sq ft

| Living Room | 17′ 1″ × 12′ 4″ | 5,203 x 3,736mm |
|-------------|-----------------|-----------------|
| Kitchen     | 7′ 9″ x 7′ 2″   | 2,340 x 2,180mm |
| Bedroom 1   | 14′ 4″ x 12′ 8″ | 4,353 x 3,850mm |
| En-suite    | 7′ 9″ x 7′ 2″   | 2,340 x 2,180mm |
| Bedroom 2   | 14′ 4″ x 12′ 5″ | 4,353 x 3,767mm |
| Bathroom    | 7′ 9″ x 7′ 2″   | 2,340 x 2,180mm |