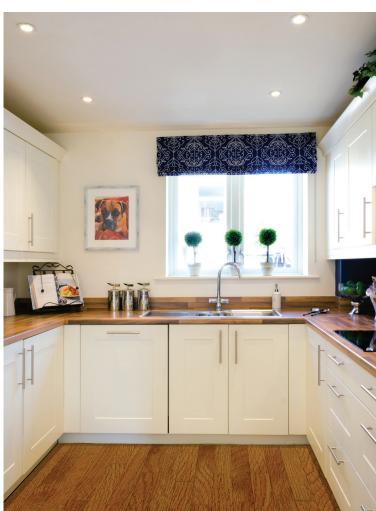

## Internal measurements: 897sq ft

| Living Room | 17′ 1″ × 12′ 4″ | 5,203 x 3,736mm |
|-------------|-----------------|-----------------|
| Kitchen     | 7′ 9″ x 7′ 2″   | 2,340 x 2,180mm |
| Bedroom 1   | 14′ 4″ x 12′ 8″ | 4,353 x 3,850mm |
| En-suite    | 7′ 9″ x 7′ 2″   | 2,340 x 2,180mm |
| Bedroom 2   | 14′ 4″ x 12′ 5″ | 4,353 x 3,767mm |
| Bathroom    | 7′ 9″ x 7′ 2″   | 2,340 x 2,180mm |