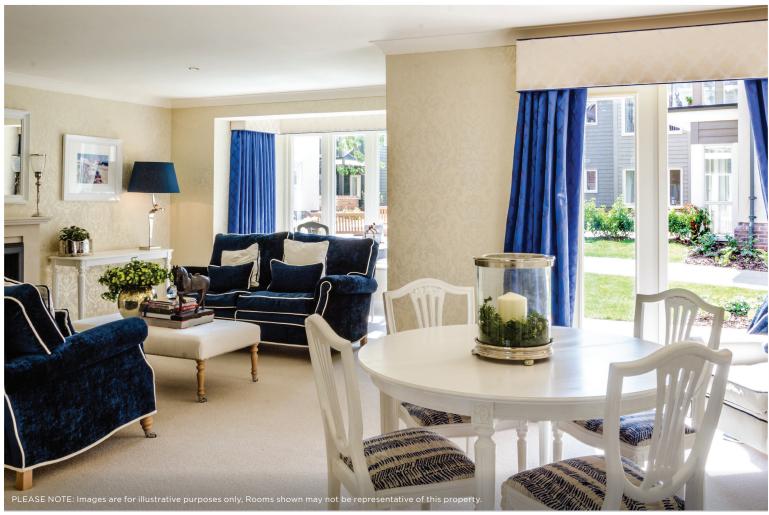

## Internal measurements: 897sq ft

| Living Room | 17′ 1″ × 12′ 4″ | 5,203 x 3,736mm |
|-------------|-----------------|-----------------|
| Kitchen     | 7′ 9″ x 7′ 2″   | 2,340 x 2,180mm |
| Bedroom 1   | 14′ 4″ x 12′ 8″ | 4,353 x 3,850mm |
| En-suite    | 7′ 9″ x 7′ 2″   | 2,340 x 2,180mm |
| Bedroom 2   | 14′ 4″ x 12′ 5″ | 4,353 x 3,767mm |
| Bathroom    | 7′ 9″ x 7′ 2″   | 2,340 x 2,180mm |