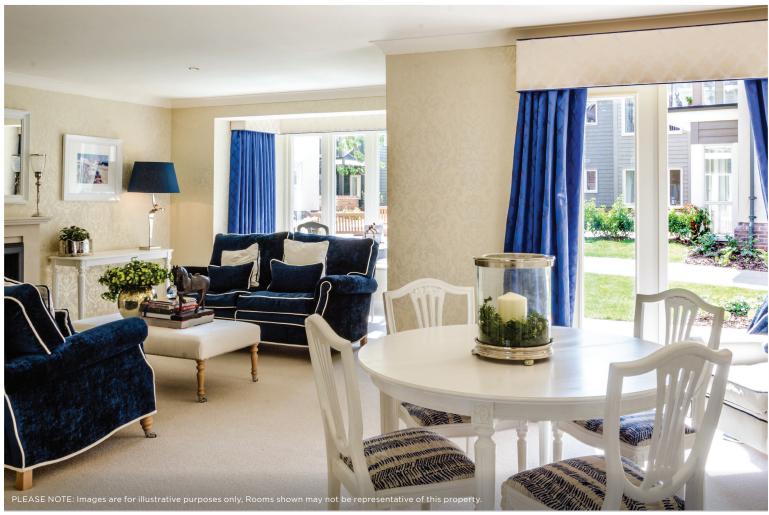

## Internal measurements: 754sq ft

| Living Room | 13′ 9″ x 13′ 10″ | 4,178 x 4,205mm |
|-------------|------------------|-----------------|
| Kitchen     | 7′ 9″ x 7′ 2″    | 2,340 x 2,180mm |
| Bedroom 1   | 11′ 1″ x 12′ 8″  | 3,355 x 3,847mm |
| En-suite    | 7′ 9″ x 7′ 2″    | 2,340 x 2,180mm |
| Bedroom 2   | 11′ 1″ x 12′ 8″  | 3,355 x 3,857mm |
| Bathroom    | 7′ 9″ x 7′ 2″    | 2,340 x 2,180mm |