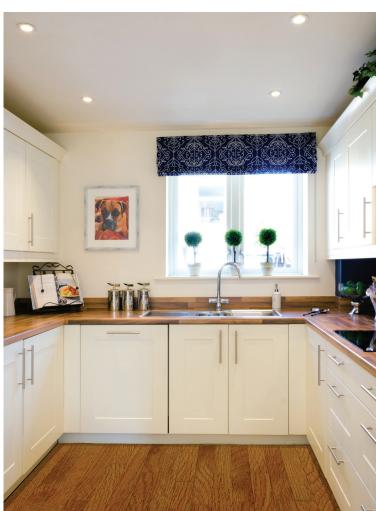

## Internal measurements: 754sq ft

| Living Room | 13′ 9″ x 13′ 10″ | 4,178 x 4,205mm |
|-------------|------------------|-----------------|
| Kitchen     | 7′ 9″ x 7′ 2″    | 2,340 x 2,180mm |
| Bedroom 1   | 11′ 1″ x 12′ 8″  | 3,355 x 3,847mm |
| En-suite    | 7′ 9″ x 7′ 2″    | 2,340 x 2,180mm |
| Bedroom 2   | 11′ 1″ x 12′ 8″  | 3,355 x 3,857mm |
| Bathroom    | 7′ 9″ x 7′ 2″    | 2,340 x 2,180mm |