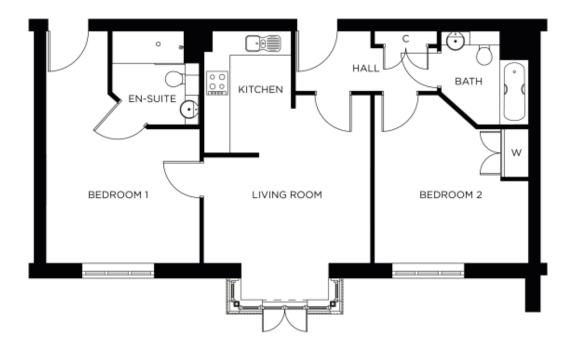

## Internal measurements: 754sq ft

| Living Room | 13′ 9″ x 13′ 10″ | 4,178 x 4,205mm |
|-------------|------------------|-----------------|
| Kitchen     | 7′ 9″ x 7′ 2″    | 2,340 x 2,180mm |
| Bedroom 1   | 11′ 1″ x 12′ 8″  | 3,355 x 3,847mm |
| En-suite    | 7′ 9″ x 7′ 2″    | 2,340 x 2,180mm |
| Bedroom 2   | 11′ 1″ x 12′ 8″  | 3,355 x 3,857mm |
| Bathroom    | 7′ 9″ x 7′ 2″    | 2,340 x 2,180mm |