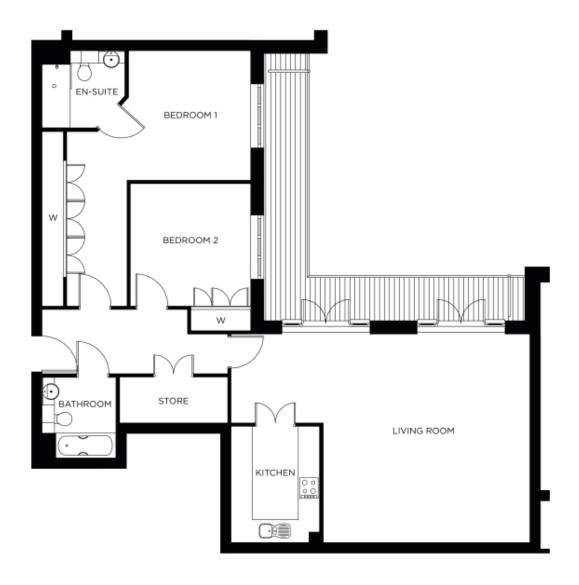

## Price: £619,000\*, First floor

Our spacious two-bedroom retirement living apartments offer the perfect balance of style and function, centrally located to ensure easy access to all village facilities.

## Internal measurements: 1,208sq ft

| Living Room | 19′ 3″ x 19′ 5″ | 5,844 x 5,901mm |
|-------------|-----------------|-----------------|
| Kitchen     | 8′ 3″ x 10′ 10″ | 2,500 x 3,288mm |
| Bedroom 1   | 12' 1" x 11' 4" | 3,662 x 3,454mm |
| En-suite    | 7′ 9″ x 7′ 2″   | 2,340 x 2,180mm |
| Bedroom 2   | 11′ 3″ x 11′ 5″ | 3,404 x 3,463mm |
| Bathroom    | 6′ 11″ x 7′ 6″  | 2,088 x 2,276mm |
| Storage     | 10' 1" x 4' 4"  | 3,056 x 1,298mm |