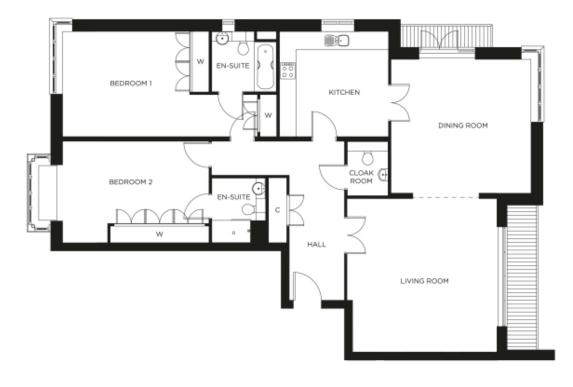

## Price: £POA\*, First floor

Our spacious two-bedroom retirement living apartments offer the perfect balance of style and function, centrally located to ensure easy access to all village facilities.

## Internal measurements: 1,617sq ft

| Living Room | 18′ 4″ x 17′ 3″ | 5,564 x 5,238mm |
|-------------|-----------------|-----------------|
| Dining Room | 16′ 9″ x 16′ 0″ | 5,081 x 4,853mm |
| Kitchen     | 13' 0" x 12' 7" | 3,953 x 3,812mm |
| Bedroom 1   | 15' 2" x 12' 7" | 4,608 x 3,812mm |
| En-suite 1  | 7′ 9″ × 7′ 2″   | 2,340 x 2,182mm |
| Bedroom 2   | 17′ 5″ x 12′ 1″ | 5,307 x 3,680mm |
| En-suite 2  | 7′ 9″ x 6′ 5″   | 2,341 x 1,950mm |
| Cloak room  | 4′ 11″ x 6′ 6″  | 1,476 x 1,959mm |
|             |                 |                 |