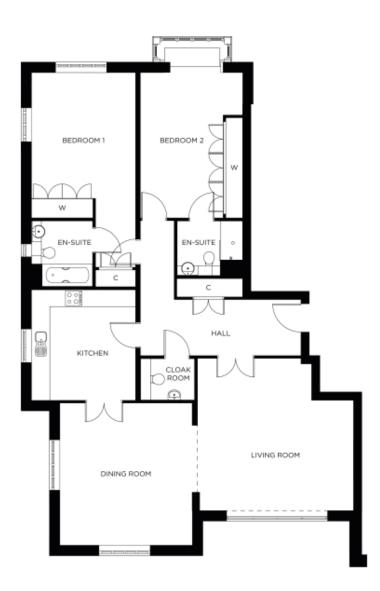

## Internal measurements: 1,593sq ft

| Living Room | 17′ 11″ x 18′ 1″ | 5,440 x 5,501mm |
|-------------|------------------|-----------------|
| Dining Room | 16′ 9″ x 15′ 7″  | 5,081 x 4,740mm |
| Kitchen     | 13' 0" x 12' 3"  | 3,950 x 3,720mm |
| Bedroom 1   | 12′ 3″ x 17′ 1″  | 3,719 x 5,192mm |
| En-suite 1  | 7′ 9″ x 7′ 2″    | 2,340 x 2,182mm |
| Bedroom 2   | 12' 1" × 17' 1"  | 3,660 x 5,194mm |
| En-suite 2  | 7′ 9″ x 6′ 5″    | 2,340 x 1,950mm |
| Cloak room  | 4' 11" x 6' 4"   | 1,476 x 1,923mm |
|             |                  |                 |