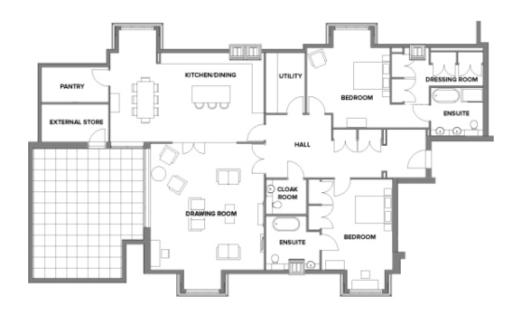

## Internal measurements: 2,367sq ft

|   | Living Room   | 20' 7" x 22' 10" | 6,256 x 6,953mm |
|---|---------------|------------------|-----------------|
|   | Kitchen/Diner | 16′ 1″ x 27′ 9″  | 4,897 x 8,451mm |
|   | Utility       | 7′ 1″ × 10′ 11″  | 2,152 x 3,311mm |
|   | Bedroom 1     | 15' 0" x 11' 10" | 4,571 x 3,586mm |
|   | Dressing Room | 14′ 3″ × 3′ 10″  | 4,338 x 1,158mm |
|   | En-suite 1    | 8′ 9″ x 9′ 6″    | 2,650 x 2,871mm |
|   | Bedroom 2     | 12′ 10″ x 16′ 5″ | 3,903 x 4,979mm |
|   | En-suite 2    | 9′ 9″ x 9′ 9″    | 2,959 x 2,962mm |
|   | Pantry        | 6′ 5″ x 12′ 2″   | 1,945 x 3,689mm |
| S | Externanstore | 6′ 10″ x 12′ 2″  | 2,077 x 3,689mm |
|   | Cloak Room    | 6′ 3″ x 7′ 4″    | 1,884 x 2,229mm |