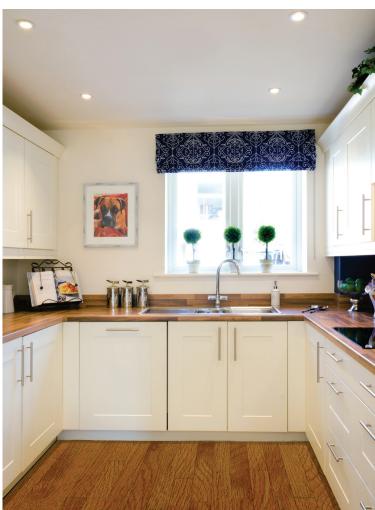

## Internal measurements: 501sq ft

| Living Room | 11′ 11″ × 11′ 9″ | 3,623 x 3,566mm |
|-------------|------------------|-----------------|
| Kitchen     | 7′ 9″ x 7′ 2″    | 2,340 x 2,180mm |
| Bedroom     | 14′ 9″ x 12′ 11″ | 4,473 x 3,924mm |
| En-suite    | 7′ 9″ x 7′ 2″    | 2,340 x 2,180mm |