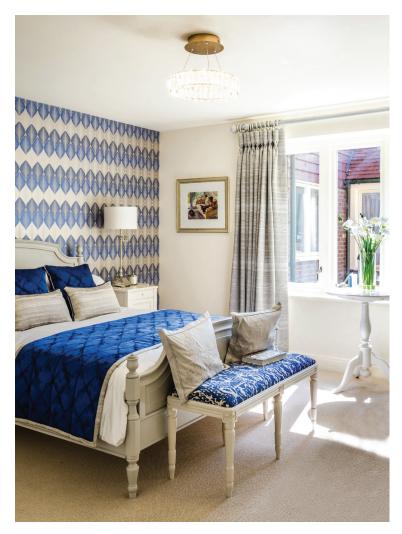

## Internal measurements: 501sq ft

| Living Room | 11′ 11″ × 11′ 9″ | 3,623 x 3,566mm |
|-------------|------------------|-----------------|
| Kitchen     | 7′ 9″ x 7′ 2″    | 2,340 x 2,180mm |
| Bedroom     | 14′ 9″ x 12′ 11″ | 4,473 x 3,924mm |
| En-suite    | 7′ 9″ x 7′ 2″    | 2,340 x 2,180mm |