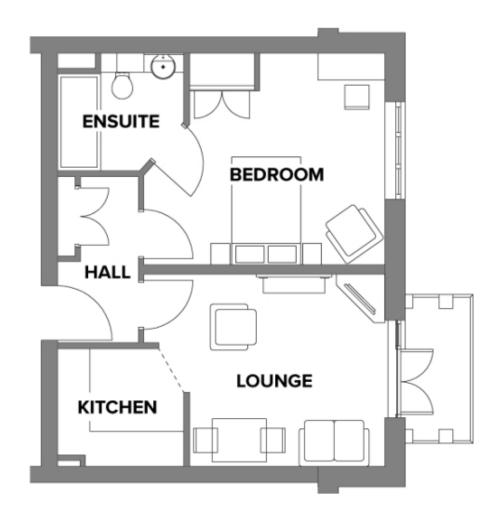

## Price: £POA\*, First floor

Our spacious one and two-bedroom assisted living apartments offers the perfect balance of style and function, centrally located to ensure easy access to all village facilities.

## Internal measurements: 501sq ft

| Living Room | 11′ 11″ × 11′ 9″ | 3,623 x 3,566mm |
|-------------|------------------|-----------------|
| Kitchen     | 7′ 9″ x 7′ 2″    | 2,340 x 2,180mm |
| Bedroom     | 14′ 9″ x 12′ 11″ | 4,473 x 3,924mm |
| En-suite    | 7′ 9″ x 7′ 2″    | 2,340 x 2,180mm |