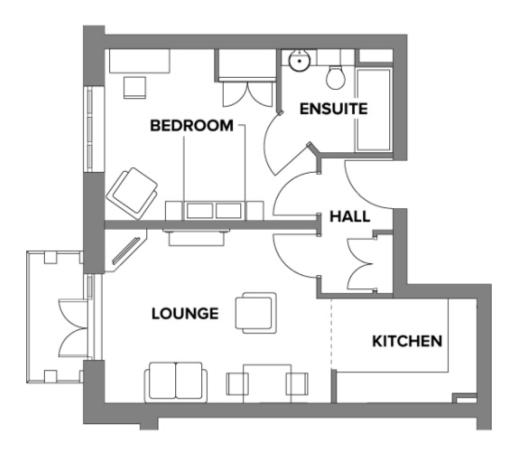

## Internal measurements: 526sq ft

| Living Room | 12′ 0″ x 17′ 7″   | 3,656 x 5,356mm |
|-------------|-------------------|-----------------|
| Kitchen     | 7′ 9″ x 7′ 3″     | 2,350 x 2,190mm |
| Bedroom     | 11′ 10″ × 11′ 10″ | 3,603 x 3,602mm |
| En-suite    | 7′ 9″ x 7′ 2″     | 2,340 x 2,180mm |