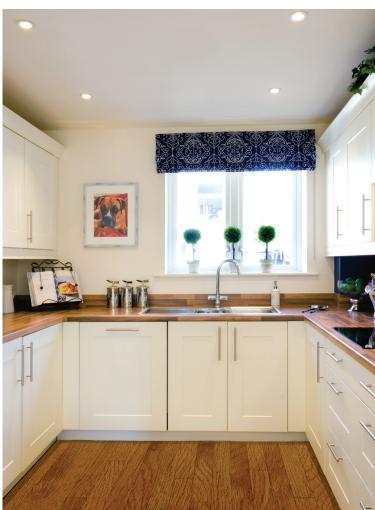

## Internal measurements: 703sq ft

| Living Room | 15′ 1″ × 12′ 6″ | 4,586 x 3,808mm |
|-------------|-----------------|-----------------|
| Kitchen     | 8′ 2″ x 6′ 11″  | 2,476 x 2,088mm |
| Bedroom 1   | 10′ 2″ x 15′ 2″ | 3,078 x 4,604mm |
| Bedroom 2   | 8′ 1″ x 9′ 9″   | 2,443 x 2,953mm |
| Bathroom    | 7′ 6″ x 7′ 9″   | 2,275 x 2,357mm |