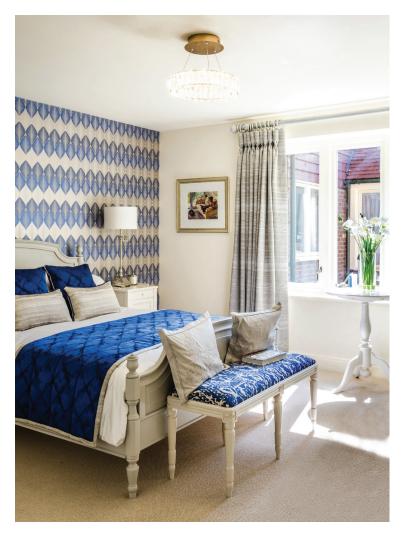

## Internal measurements: 703sq ft

| Living Room | 15′ 1″ × 12′ 6″ | 4,586 x 3,808mm |
|-------------|-----------------|-----------------|
| Kitchen     | 8′ 2″ x 6′ 11″  | 2,476 x 2,088mm |
| Bedroom 1   | 10′ 2″ x 15′ 2″ | 3,078 x 4,604mm |
| Bedroom 2   | 8′ 1″ x 9′ 9″   | 2,443 x 2,953mm |
| Bathroom    | 7′ 6″ x 7′ 9″   | 2,275 x 2,357mm |