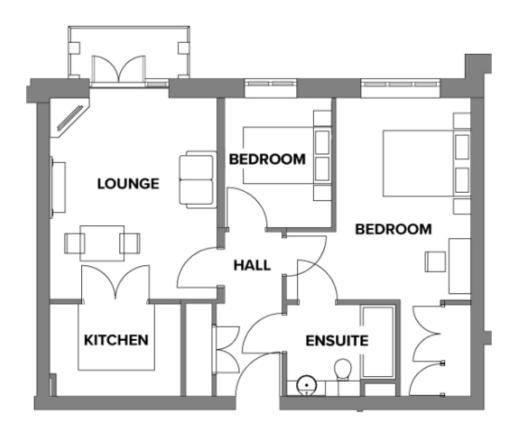

## Price: £POA\*, First floor

Our spacious one and two-bedroom assisted living apartments offers the perfect balance of style and function, centrally located to ensure easy access to all village facilities.

## Internal measurements: 703sq ft

| Living Room | 15′ 1″ × 12′ 6″ | 4,586 x 3,808mm |
|-------------|-----------------|-----------------|
| Kitchen     | 8′ 2″ x 6′ 11″  | 2,476 x 2,088mm |
| Bedroom 1   | 10′ 2″ x 15′ 2″ | 3,078 x 4,604mm |
| Bedroom 2   | 8′ 1″ x 9′ 9″   | 2,443 x 2,953mm |
| Bathroom    | 7′ 6″ x 7′ 9″   | 2,275 x 2,357mm |