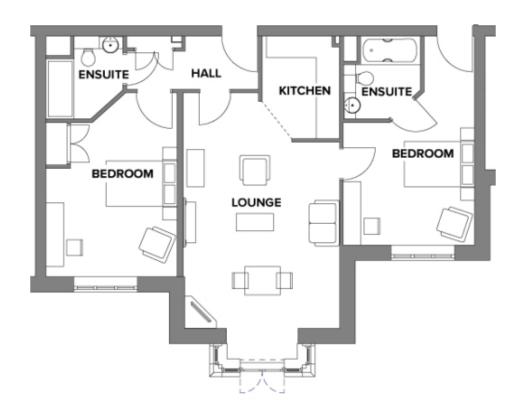

## Price: £POA\*, First floor

Our spacious one and two-bedroom assisted living apartments offers the perfect balance of style and function, centrally located to ensure easy access to all village facilities.

## Internal measurements: 918sq ft

| 21′ 11″ x 14′ 6″ | 6,680 x 4,403mm                                                      |
|------------------|----------------------------------------------------------------------|
| 7′ 9″ x 7′ 2″    | 2,340 x 2,180mm                                                      |
| 17′ 2″ × 12′ 3″  | 5,218 x 3,721mm                                                      |
| 7′ 9″ x 7′ 2″    | 2,340 x 2,180mm                                                      |
| 11′ 5″ × 12′ 3″  | 3,467 x 3,731mm                                                      |
| 7′ 9″ x 7′ 2″    | 2,340 x 2,180mm                                                      |
|                  | 7' 9" x 7' 2"<br>17' 2" x 12' 3"<br>7' 9" x 7' 2"<br>11' 5" x 12' 3" |