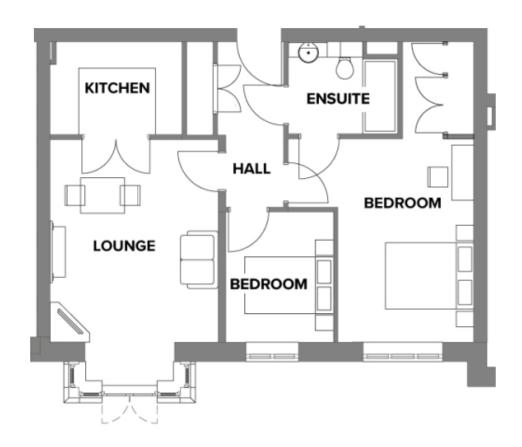

## 14 The Grange

## Price: £399,500\*, Ground floor

\* other charges apply

## Internal measurements: 724sq ft

| Living Room | 15′ 1″ x 12′ 6″ | 4,587 x 3,808mm |
|-------------|-----------------|-----------------|
| Kitchen     | 6′ 11″ x 9′ 10″ | 2,105 x 2,988mm |
| Bedroom 1   | 15′ 2″ x 10′ 2″ | 4,604 x 3,079mm |
| Bedroom 2   | 9′ 9″ x 8′ 1″   | 2,953 x 2,444mm |
| Bathroom    | 6′ 11″ x 8′ 2″  | 2,088 x 2,476mm |