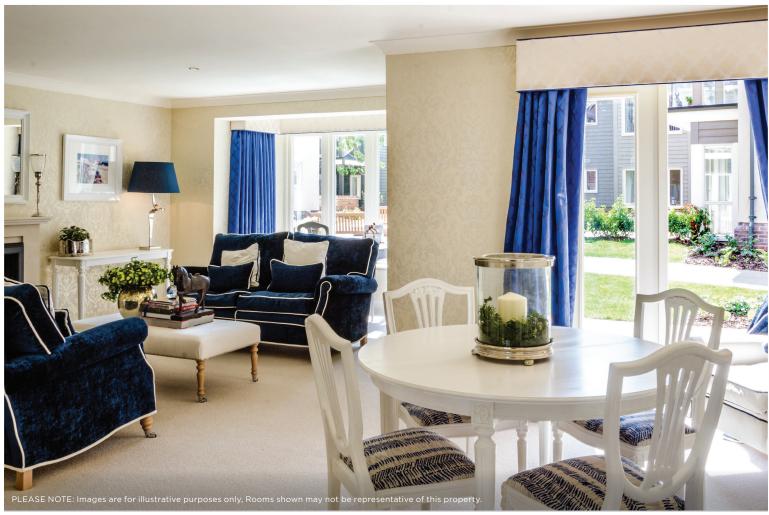

## Internal measurements: 724sq ft

| Living Room | 15′ 1″ x 12′ 6″ | 4,587 x 3,808mm |
|-------------|-----------------|-----------------|
| Kitchen     | 6′ 11″ x 9′ 10″ | 2,105 x 2,988mm |
| Bedroom 1   | 15′ 2″ x 10′ 2″ | 4,604 x 3,079mm |
| Bedroom 2   | 9′ 9″ x 8′ 1″   | 2,953 x 2,444mm |
| Bathroom    | 6′ 11″ x 8′ 2″  | 2,088 x 2,476mm |