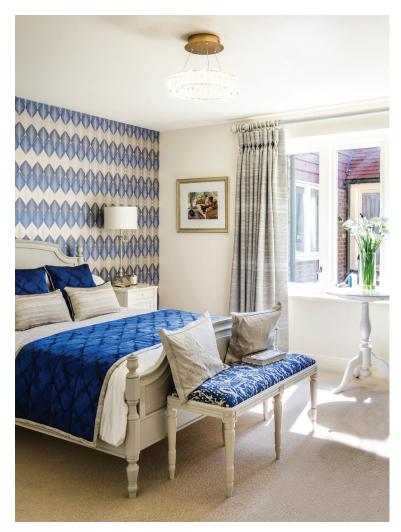

## Internal measurements: 724sq ft

| Living Room | 15′ 1″ x 12′ 6″ | 4,587 x 3,808mm |
|-------------|-----------------|-----------------|
| Kitchen     | 6′ 11″ x 9′ 10″ | 2,105 x 2,988mm |
| Bedroom 1   | 15′ 2″ x 10′ 2″ | 4,604 x 3,079mm |
| Bedroom 2   | 9′ 9″ x 8′ 1″   | 2,953 x 2,444mm |
| Bathroom    | 6′ 11″ x 8′ 2″  | 2,088 x 2,476mm |