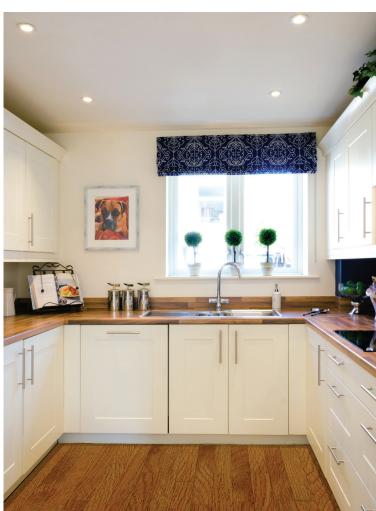

## Internal measurements: 724sq ft

| Living Room | 15′ 1″ x 12′ 6″ | 4,587 x 3,808mm |
|-------------|-----------------|-----------------|
| Kitchen     | 6′ 11″ x 9′ 10″ | 2,105 x 2,988mm |
| Bedroom 1   | 15′ 2″ x 10′ 2″ | 4,604 x 3,079mm |
| Bedroom 2   | 9′ 9″ x 8′ 1″   | 2,953 x 2,444mm |
| Bathroom    | 6′ 11″ x 8′ 2″  | 2,088 x 2,476mm |