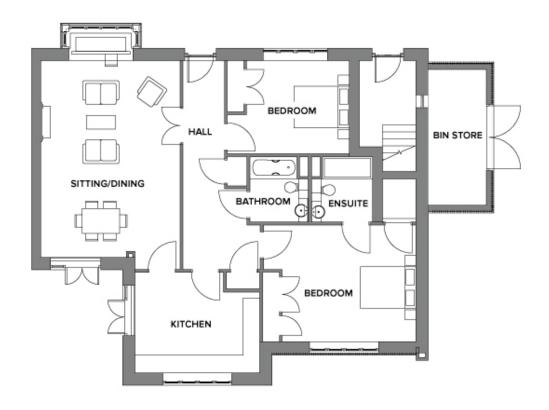

## Price: £POA\*, Ground floor

This exceptional apartment features a self-contained kitchen thatâ ™s accessible from both the hallway and the large open-plan living area. Two large double bedrooms (one en-suite) and a separate bathroom are complemented by ample storage space throughout.

## Internal measurements: 1,354sq ft

| Sitting / Dining | 23′ 4″ x 16′ 6″   | 7,088 x 5,025mm |
|------------------|-------------------|-----------------|
| Kitchen          | 11′ 11″ × 14′ 10″ | 3,624 x 4,500mm |
| Bedroom 1        | 15′ 10″ × 13′ 10″ | 4,819 x 4,200mm |
| Bedroom 2        | 14′ 6″ x 11′ 1″   | 4,401 x 3,357mm |
| Bathroom         | 7′ 9″ x 6′ 11″    | 2,350 x 2,100mm |
| Ensuite          | 7′ 9″ x 7′ 3″     | 2,350 x 2,200mm |