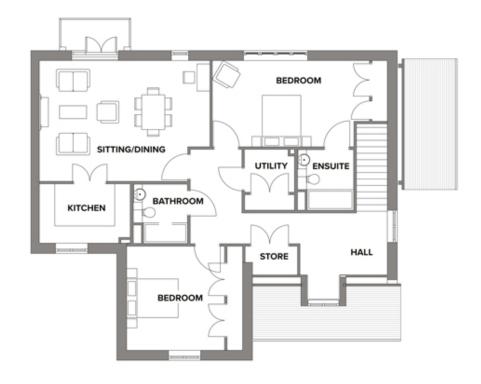

## Price: £499,500\*, First floor

This exceptional apartment features a self-contained kitchen thatâ ™s accessible from both the hallway and the large open-plan living area. Two large double bedrooms (one en-suite) and a separate bathroom are complemented by ample storage space throughout.

## Internal measurements: 1,333sq ft

| Sitting / Dining | 21′ 9″ x 15′ 5″   | 6,622 x 4,691mm |
|------------------|-------------------|-----------------|
| Kitchen          | 11' 7" × 7' 7"    | 3,529 x 2,300mm |
| Bedroom 1        | 15′ 10″ × 13′ 10″ | 4,819 x 4,200mm |
| Bedroom 2        | 14′ 6″ x 11′ 1″   | 4,401 x 3,357mm |
| Bathroom         | 7′ 9″ × 6′ 11″    | 2,350 x 2,100mm |
| Ensuite          | 7′ 9″ x 7′ 3″     | 2,350 x 2,200mm |