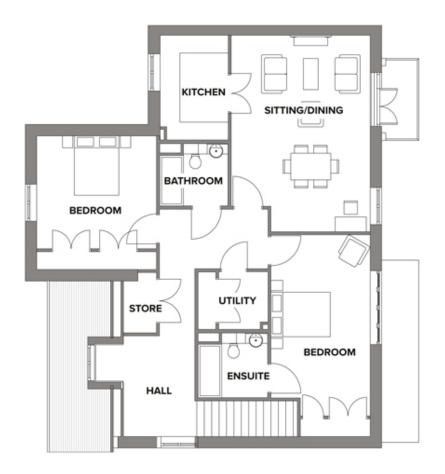

## Price: £529,000\*, First floor

A grand apartment with enviable living space and large windows that let in lots of natural light. Its airy living room and large dining kitchen with pantry are complemented by a large en-suite master bedroom, a spacious second double-bedroom and generous hall space with ample storage.

## Internal measurements: 1,271sq ft

| Sitting / Dining | 21′ 9″ x 15′ 5″ | 6,622 x 4,691mm |
|------------------|-----------------|-----------------|
| Kitchen          | 11' 7" x 7' 7"  | 3,529 x 2,300mm |
| KIICHEN          | 11 / X / /      | 3,529 X 2,500mm |
| Bedroom 1        | 20′ 1″ x 11′ 0″ | 6,104 x 3,350mm |
| Bedroom 2        | 13′ 4″ x 12′ 6″ | 4,042 x 3,803mm |
| Bathroom         | 7′ 7″ × 6′ 11″  | 2,300 x 2,100mm |
| Ensuite          | 7′ 9″ × 7′ 2″   | 2,350 x 2,180mm |
| Store            | 6' 9" x 3' 8"   | 2,035 x 1,117mm |
| Utility          | 6' 9" x 3' 8"   | 2,035 x 1,117mm |