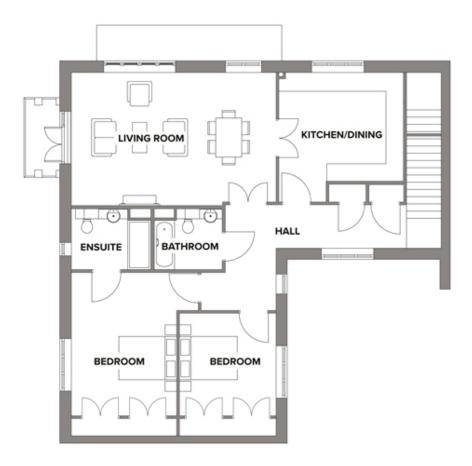

## Internal measurements: 1,314sq ft

| Living           | 23' 4" x 15' 2" | 7,088 x 4,600mm |
|------------------|-----------------|-----------------|
| Kitchen / Dining | 14' 2" x 12' 4" | 4,309 x 3,757mm |
| Bedroom 1        | 16′ 3″ x 12′ 0″ | 4,946 x 3,645mm |
| Bedroom 2        | 11′ 8″ x 11′ 0″ | 3,544 x 3,346mm |
| Bathroom         | 7′ 9″ x 6′ 11″  | 2,350 x 2,100mm |
| Ensuite          | 9′ 1″ × 6′ 11″  | 2,750 x 2,100mm |
|                  |                 |                 |