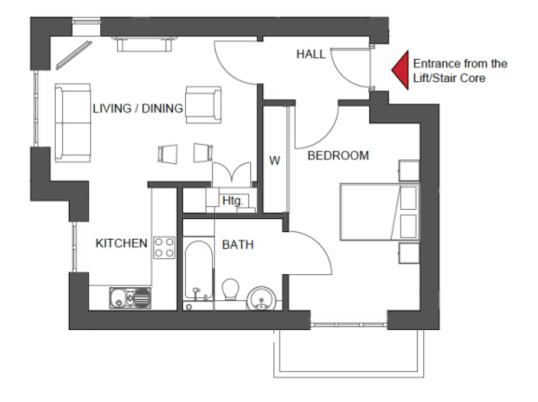

## Price: £171,000\*, First floor

This carefully considered one-bedroom apartment features an open plan kitchen alongside a versatile living space, both of which enjoy ample light through the large windows and French doors. The grand en-suite master bedroom delivers all the space you could ever hope for and the impressive interior is fully decorated throughout and comes complete with the latest fixtures, fittings and appliances.

## Internal measurements: 548sq ft

| Sitting /Dining | 16′ 0″ x              |
|-----------------|-----------------------|
| Kitchen         | 6′ 11″ x 9            |
| Bathroom        | 7′ 9″ x 7             |
| Bedroom         | 10′ 3″ x <sup>°</sup> |
|                 |                       |

 5' 0" x 11' 3"
 4,874 x 3,429mm

 ' 11" x 9' 6"
 2,083 x 2,893mm

 ' 9" x 7' 0"
 2,356 x 2,134mm

 O' 3" x 15' 10"
 3,099 x 4,826mm

**Austin Heath** 

Inspired in Warwick

Available for tu£h71;000 dour 1755% hshare based one the \*Based on a 125 year lease and euloget corrige charge, event fees and ground rent. Please ask for further information. Version 3 - 19/10/2018