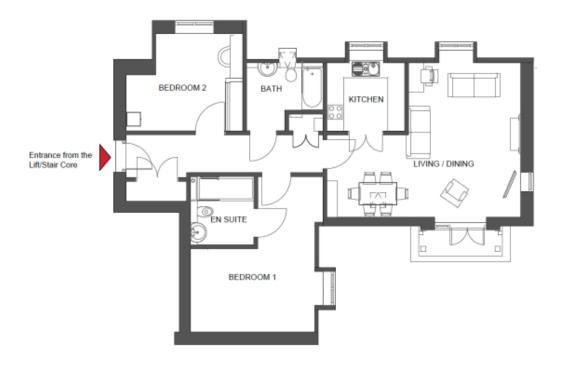

## Price: £POA\*, Second floor

This attractive apartment is spacious and its considered design combines practicality and style to make life easier. Two generous double-bedrooms (with master en-suite) are linked by a storage-filled hallway leading from the large open plan dining area that adjoins the fully-equipped kitchen. The second bedroom and separate bathroom make this apartment practical to accommodate family and friends.

## Internal measurements: 1,071sq ft

| Sitting/Dining | 22' 6" x 17' 1" | 6,840 x 5,202mm |
|----------------|-----------------|-----------------|
| Kitchen        | 9′ 1″ × 7′ 2″   | 2,750 x 2,169mm |
| Bathroom       | 8′ 10″ x 5′ 9″  | 2,690 x 1,740mm |
| Bedroom 1      | 15′ 4″ x 18′ 0″ | 4,658 x 5,462mm |
| Ensuite        | 7′ 4″ × 7′ 11″  | 2,230 x 2,400mm |
| Bedroom 2      | 13' 6" x 11' 3" | 4,109 x 3,425mm |
|                |                 |                 |