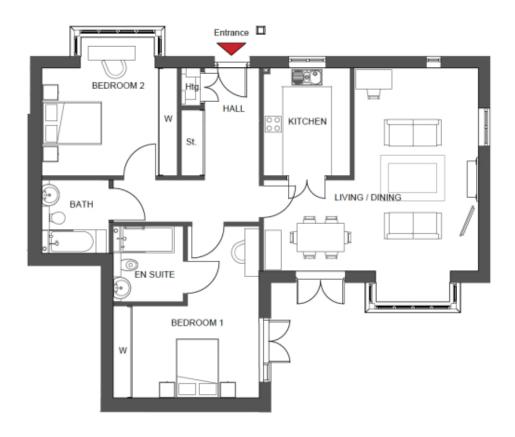

## Price: £POA\*, Ground floor

This attractive apartment is spacious and its considered design combines practicality and style to make life easier. Two generous double-bedrooms (with master en-suite) are linked by a storage-filled hallway leading from the large open plan dining area that adjoins the fully-equipped kitchen. The second bedroom and separate bathroom make this apartment practical to accommodate family and friends.

## Internal measurements: 1,204sq ft

| Sitting/Dining | 22′ 6″ x 24′ 5″ | 6,840 x 7,440mm |
|----------------|-----------------|-----------------|
| Kitchen        | 9′ 1″ × 11′ 3″  | 2,750 x 3,429mm |
| Bathroom       | 7′ 1″ × 7′ 8″   | 2,141 x 2,333mm |
| Bedroom 1      | 15′ 4″ x 18′ 0″ | 4,658 x 5,462mm |
| Ensuite        | 7′ 4″ × 7′ 11″  | 2,230 x 2,400mm |
| Bedroom 2      | 14′ 2″ x 14′ 6″ | 4,313 x 4,407mm |