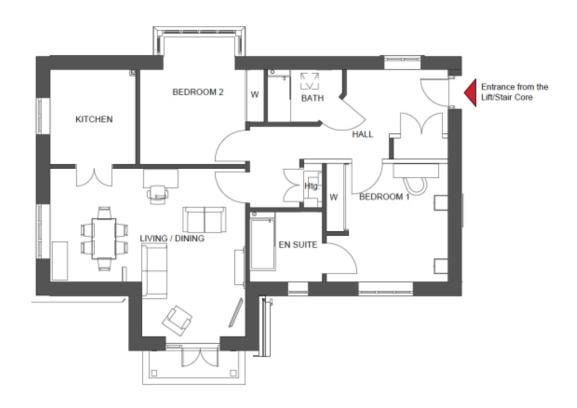

## Price: £POA\*, Second floor

This beautiful apartment features a versatile open plan living space adjacent to the fully-equipped kitchen. An en-suite master bedroom is supplemented by a second double-bedroom and separate bathroom, giving the flexibility to entertain guests all year round.

## Internal measurements: 1,096sq ft

| Sitting /Dining | 21′ 3″ x 18′ 3″  | 6,458 x 5,548mm |
|-----------------|------------------|-----------------|
| Kitchen         | 9′ 4″ x 10′ 4″   | 2,825 x 3,137mm |
| Bathroom        | 8′ 1″ x 5′ 9″    | 2,457 x 1,740mm |
| Bedroom 1       | 13′ 3″ × 12′ 11″ | 4,029 x 3,919mm |
| Ensuite         | 7′ 11″ × 7′ 8″   | 2,390 x 2,327mm |
| Bedroom 2       | 11′ 6″ x 13′ 10″ | 3,499 x 4,203mm |