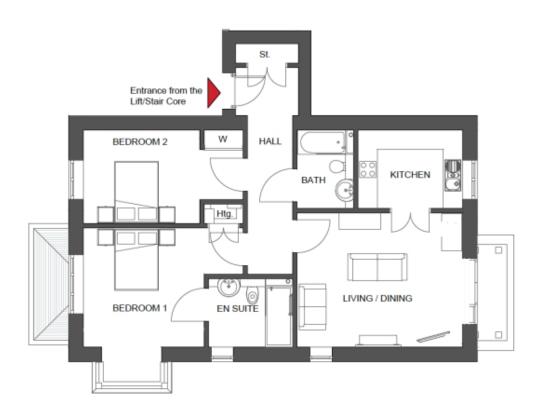

## Price: £POA\*, First floor

This charming home features two perfectly proportioned double-bedrooms - one with en-suite - along with a separate bathroom and carefully designed kitchen. The adjacent living area offers an intimate space that's flooded with light.

## Internal measurements: 840sq ft

| Sitting/Dining | 16′ 9″ x 13′ 7″ | 5,091 x 4,118mm |
|----------------|-----------------|-----------------|
| Kitchen        | 10′ 7″ × 7′ 11″ | 3,215 x 2,410mm |
| Bathroom       | 5′ 9″ x 7′ 11″  | 1,740 x 2,410mm |
| Bedroom 1      | 12′ 3″ × 12′ 1″ | 3,713 x 3,658mm |
| Ensuite        | 8′ 6″ x 6′ 11″  | 2,586 x 2,100mm |
| Bedroom 2      | 16′ 2″ x 9′ 6″  | 4,908 x 2,872mm |