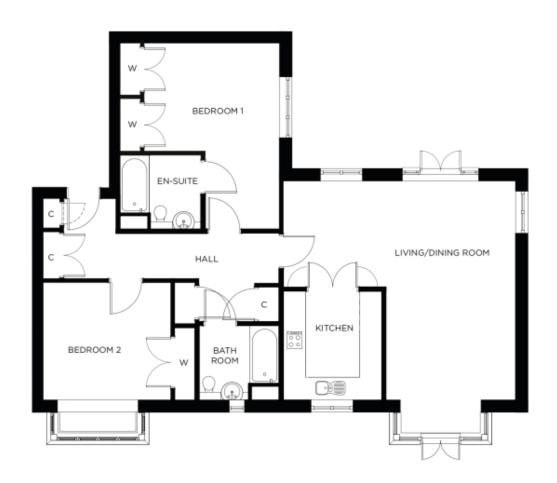

## 2 Bishops Manor

## Price: £POA\*, Ground floor

This spacious, stylish apartment features two double bedrooms (master en-suite), a storage-filled hallway, and an open-plan dining area connected to a fully equipped kitchen. The second bedroom and separate bathroom are perfect for family and guests.

## Internal measurements: 1,213sq ft

| Kitchen            | 10′ 7″ × 9′ 6″  | 3,210 x 2,890mm |
|--------------------|-----------------|-----------------|
| Living/Dining Room | 22′ 7″ × 21′ 4″ | 6,860 x 6,480mm |
| Bedroom 1          | 18′ 2″ x 13′ 2″ | 5,520 x 4,010mm |
| Ensuite            | 8′ 0″ x 6′ 9″   | 2,430 x 2,050mm |
| Bedroom 2          | 11' 5" x 12' 3" | 3,470 x 3,720mm |
| Bathroom           | 8' 0" x 6' 9"   | 2,430 x 2,050mm |