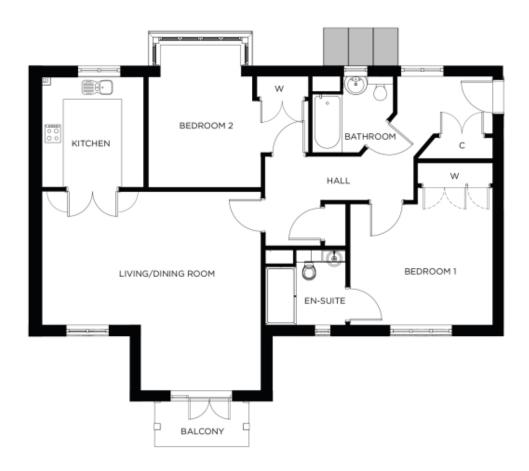

## Price: £585,000\*, First floor

This beautiful apartment features a versatile open plan living space adjacent to the fully-equipped kitchen. An en-suite master bedroom is supplemented by a second double-bedroom and separate bathroom, giving the flexibility to entertain guests all year round.

## Internal measurements: 1,150sq ft

| Kitchen            | 10′ 8″ x 9′ 11″ | 3,240 x 3,000mm |
|--------------------|-----------------|-----------------|
| Living/Dining Room | 21′ 2″ × 19′ 1″ | 6,440 x 5,810mm |
| Bedroom 1          | 13′ 3″ × 13′ 3″ | 4,030 x 4,020mm |
| Ensuite            | 8′ 0″ x 6′ 9″   | 2,430 x 2,050mm |
| Bedroom 2          | 15′ 4″ x 10′ 8″ | 4,660 x 3,250mm |
| Bathroom           | 8' 0" x 7' 4"   | 2,430 x 2,220mm |