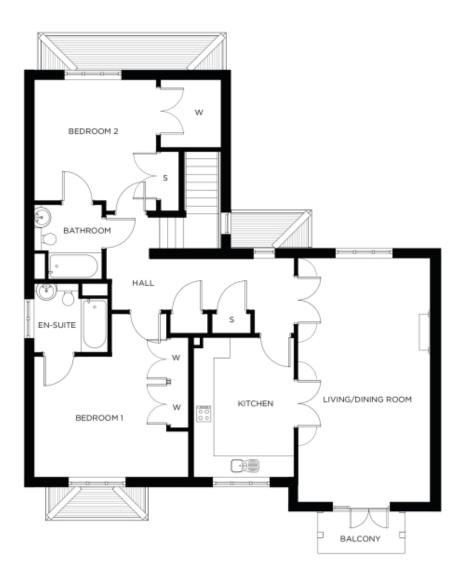

## Price: £650,000\*, First floor

A grand apartment with enviable living space and large windows that let in lots of natural light. Its airy living room and large dining kitchen with pantry are complemented by a large en-suite master bedroom, a spacious second double-bedroom and generous hall space with ample storage.

## Internal measurements: 1,329sq ft

| Kitchen            | 14′ 7″ x 10′ 6″  | 4,440 x 3,180mm |
|--------------------|------------------|-----------------|
| Living/Dining Room | 25' 4" x 13' 10" | 7,720 x 4,210mm |
| Bedroom 1          | 17' 0" x 16' 2"  | 5,170 x 4,910mm |
| Ensuite            | 8' 0" x 6' 9"    | 2,430 x 2,050mm |
| Bedroom 2          | 13' 2" x 12' 9"  | 4,010 x 3,870mm |
| Bathroom           | 8' 0" x 6' 9"    | 2,430 x 2,050mm |
|                    |                  |                 |