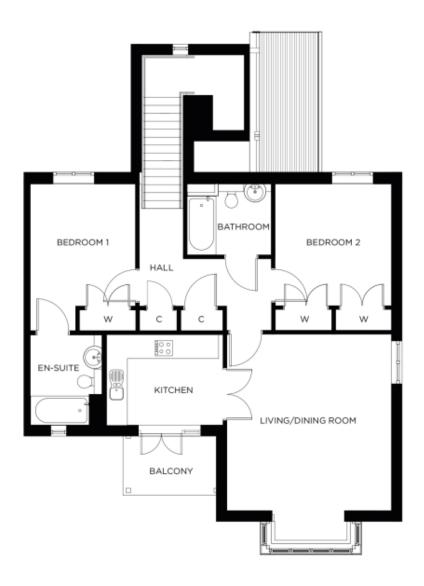

## Price: £520,000\*, First floor

This spacious apartment comes with flexible open plan living space, a fully equipped kitchen and two generous double-bedrooms - one with en-suite bathroom. A separate bathroom makes this the perfect apartment to accommodate family and friends.

## Internal measurements: 986sq ft

| Kitchen            | 11′ 3″ x 8′ 8″  | 3,410 x 2,630mm |
|--------------------|-----------------|-----------------|
| Living/Dining Room | 16′ 9″ x 15′ 9″ | 5,100 x 4,790mm |
| Bedroom 1          | 14′ 1″ × 10′ 1″ | 4,290 x 3,050mm |
| Ensuite            | 8′ 8″ x 6′ 9″   | 2,630 x 2,050mm |
| Bedroom 2          | 11′ 9″ × 11′ 1″ | 3,580 x 3,370mm |
| Bathroom           | 8′ 1″ x 6′ 9″   | 2,440 x 2,050mm |