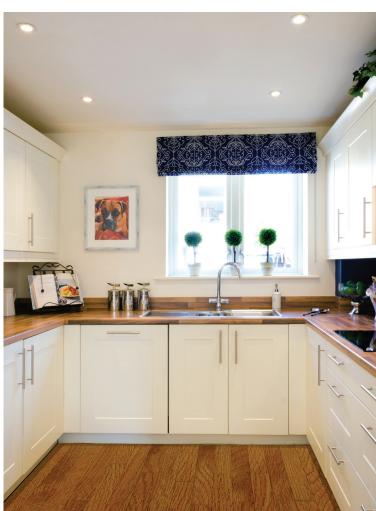

## Price: £520,000\*, First floor

This spacious apartment comes with flexible open plan living space, a fully equipped kitchen and two generous double-bedrooms - one with en-suite bathroom. A separate bathroom makes this the perfect apartment to accommodate family and friends.

## Internal measurements: 986sq ft

| Kitchen            | 11′ 3″ x 8′ 8″  | 3,410 x 2,630mm |
|--------------------|-----------------|-----------------|
| Living/Dining Room | 16′ 9″ x 15′ 9″ | 5,100 x 4,790mm |
| Bedroom 1          | 14′ 1″ × 10′ 1″ | 4,290 x 3,050mm |
| Ensuite            | 8′ 8″ x 6′ 9″   | 2,630 x 2,050mm |
| Bedroom 2          | 11′ 9″ × 11′ 1″ | 3,580 x 3,370mm |
| Bathroom           | 8′ 1″ x 6′ 9″   | 2,440 x 2,050mm |