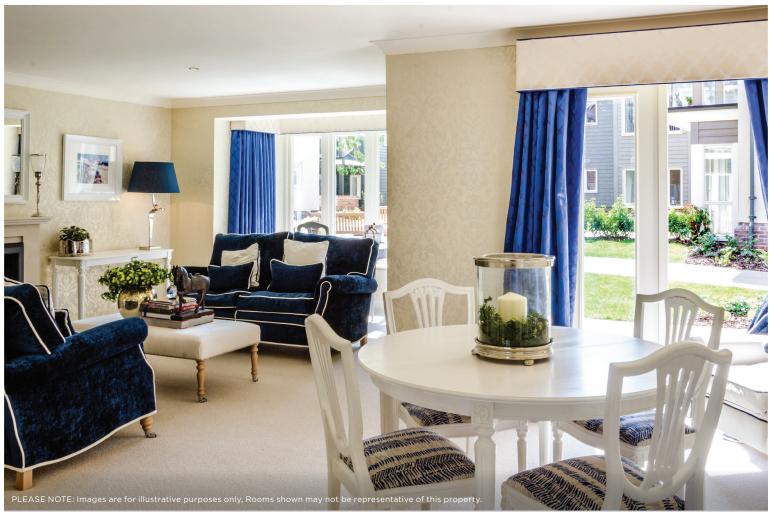

## Price: £520,000\*, First floor

This spacious apartment comes with flexible open plan living space, a fully equipped kitchen and two generous double-bedrooms - one with en-suite bathroom. A separate bathroom makes this the perfect apartment to accommodate family and friends.

## Internal measurements: 986sq ft

| Kitchen            | 11′ 3″ x 8′ 8″  | 3,410 x 2,630mm |
|--------------------|-----------------|-----------------|
| Living/Dining Room | 16′ 9″ x 15′ 9″ | 5,100 x 4,790mm |
| Bedroom 1          | 14′ 1″ × 10′ 1″ | 4,290 x 3,050mm |
| Ensuite            | 8′ 8″ x 6′ 9″   | 2,630 x 2,050mm |
| Bedroom 2          | 11′ 9″ × 11′ 1″ | 3,580 x 3,370mm |
| Bathroom           | 8′ 1″ x 6′ 9″   | 2,440 x 2,050mm |