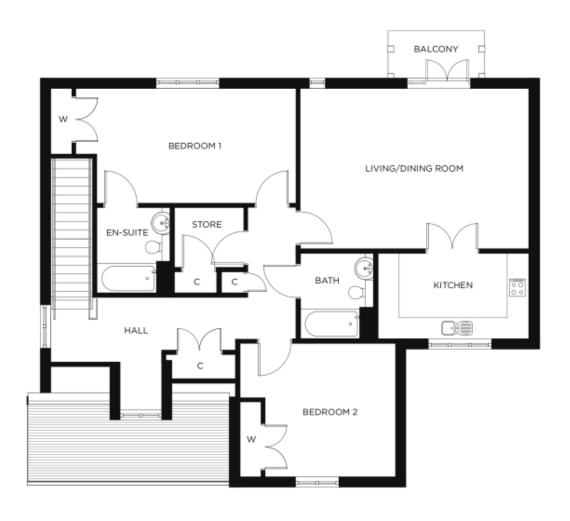

## Price: £606,000\*, First floor

This exceptional apartment features a self-contained kitchen thatâ ™s accessible from both the hallway and the large open-plan living area. Two large double bedrooms (one en-suite) and a separate bathroom are complemented by ample storage space throughout.

## Internal measurements: 1,307sq ft

| Kitchen            | 14′ 3″ x 8′ 1″   | 4,320 x 2,440mm |
|--------------------|------------------|-----------------|
| Living/Dining Room | 21' 5" x 15' 2"  | 6,520 x 4,600mm |
| Bedroom 1          | 20′ 8″ x 10′ 10″ | 6,290 x 3,280mm |
| Ensuite            | 8′ 0″ x 6′ 9″    | 2,430 x 2,050mm |
| Bedroom 2          | 14′ 9″ x 12′ 7″  | 4,490 x 3,821mm |
| Bathroom           | 8′ 0″ x 6′ 9″    | 2,430 x 2,050mm |
|                    |                  |                 |