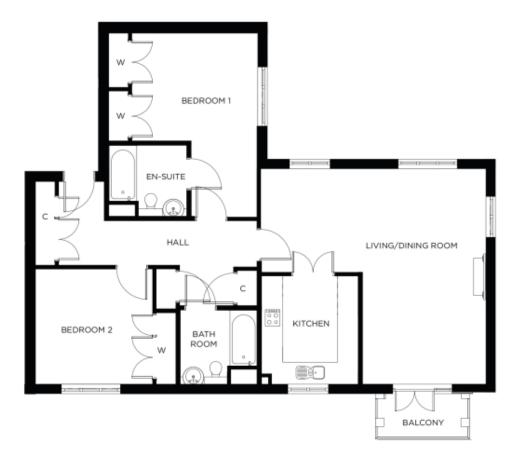

## Price: £583,000\*, First floor

This attractive apartment is spacious and its considered design combines practicality and style to make life easier. Two generous double-bedrooms (with master en-suite) are linked by a storage-filled hallway leading from the large open plan dining area that adjoins the fully-equipped kitchen. The second bedroom and separate bathroom make this apartment practical to accommodate family and friends.

## Internal measurements: 1,175sq ft

| Kitchen            | 10' 10" × 10' 1" | 3,300 x 3,050mm |
|--------------------|------------------|-----------------|
| Living/Dining Room | 22' 7" x 21' 8"  | 6,860 x 6,590mm |
| Bedroom 1          | 18′ 5″ x 12′ 9″  | 5,610 x 3,880mm |
| Ensuite            | 8′ 0″ x 6′ 9″    | 2,430 x 2,050mm |
| Bedroom 2          | 11′ 9″ x 11′ 7″  | 3,560 x 3,530mm |
| Bathroom           | 8' 0" x 6' 9"    | 2,430 x 2,050mm |
|                    |                  |                 |