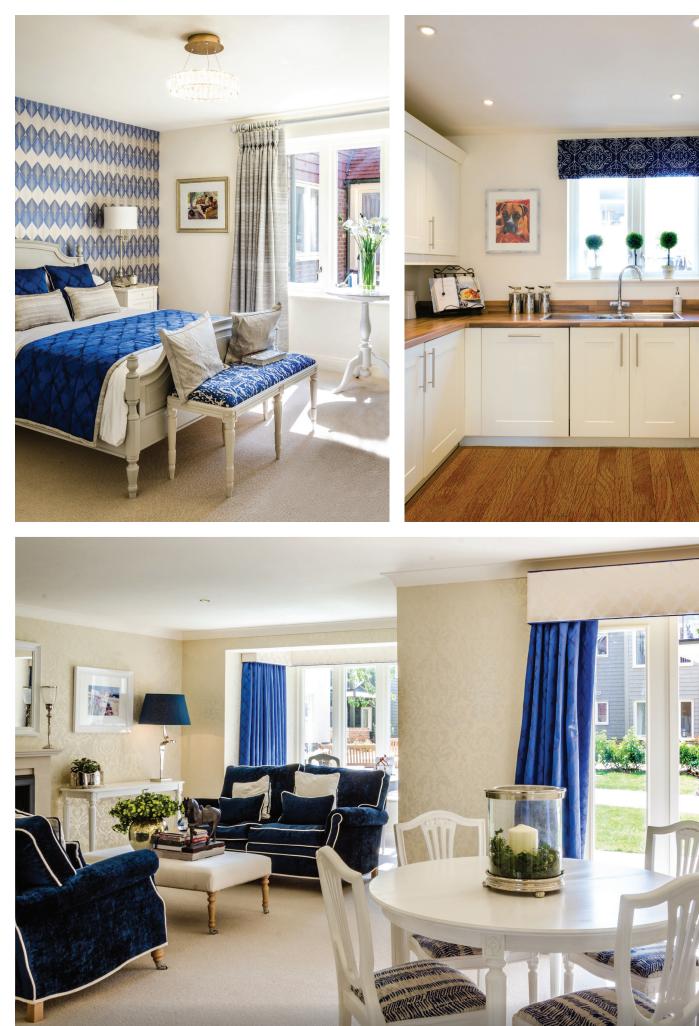

## Price: £647,000\*, First floor

A grand apartment with enviable living space and large windows that let in lots of natural light. Its airy living room and large dining kitchen with pantry are complemented by a large en-suite master bedroom, a spacious second double-bedroom and generous hall space with ample storage.

PLEASE NOTE: Images are for illustrative purposes only, Rooms shown may not be representative of this prop

Austin Heath Inspired in Warwick

1111

www.austinheath.co.uk | 01926 334 201